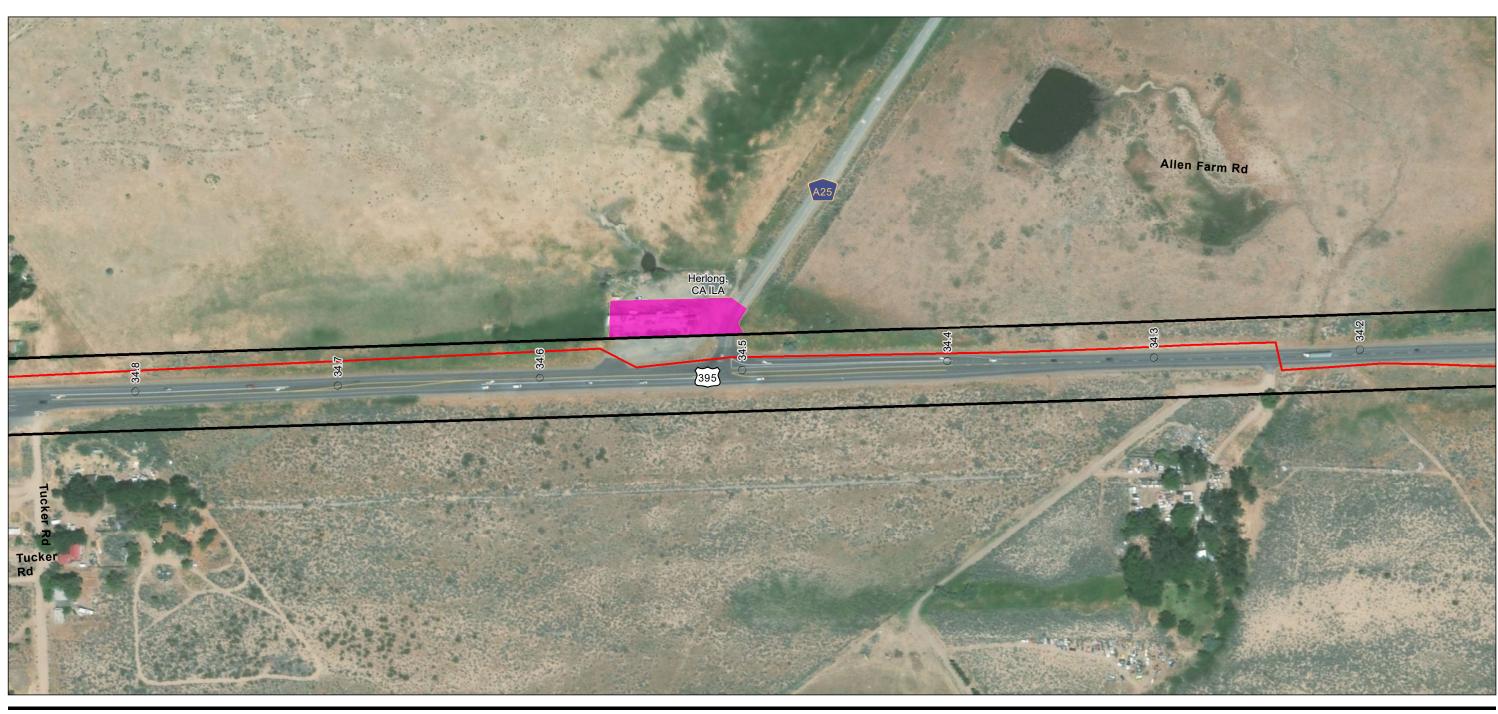

Project Location
Prineville, OR to
Reno, NV

Client/Project

Prepared by JC on 2020-07-30 TR by CB on 2020-07-30 IR by CS on 2020-07-30

Zayo Group LLC Prineville to Reno Fiber Optic Project

Appendix A - Page 206 of 292

Project Components Preliminary Design
Proposed Prineville to Reno

Alignment Right-of-Way

(At original document size of 11x17) 1:3,000

Project Location
Prineville, OR to
Reno, NV

Client/Project

Prepared by JC on 2020-07-30 TR by CB on 2020-07-30 IR by CS on 2020-07-30

Zayo Group LLC Prineville to Reno Fiber Optic Project

Appendix A - Page 207 of 292

Project Components Preliminary Design
Proposed Prineville to Reno

Alignment Right-of-Way

(At original document size of 11x17) 1:3,000