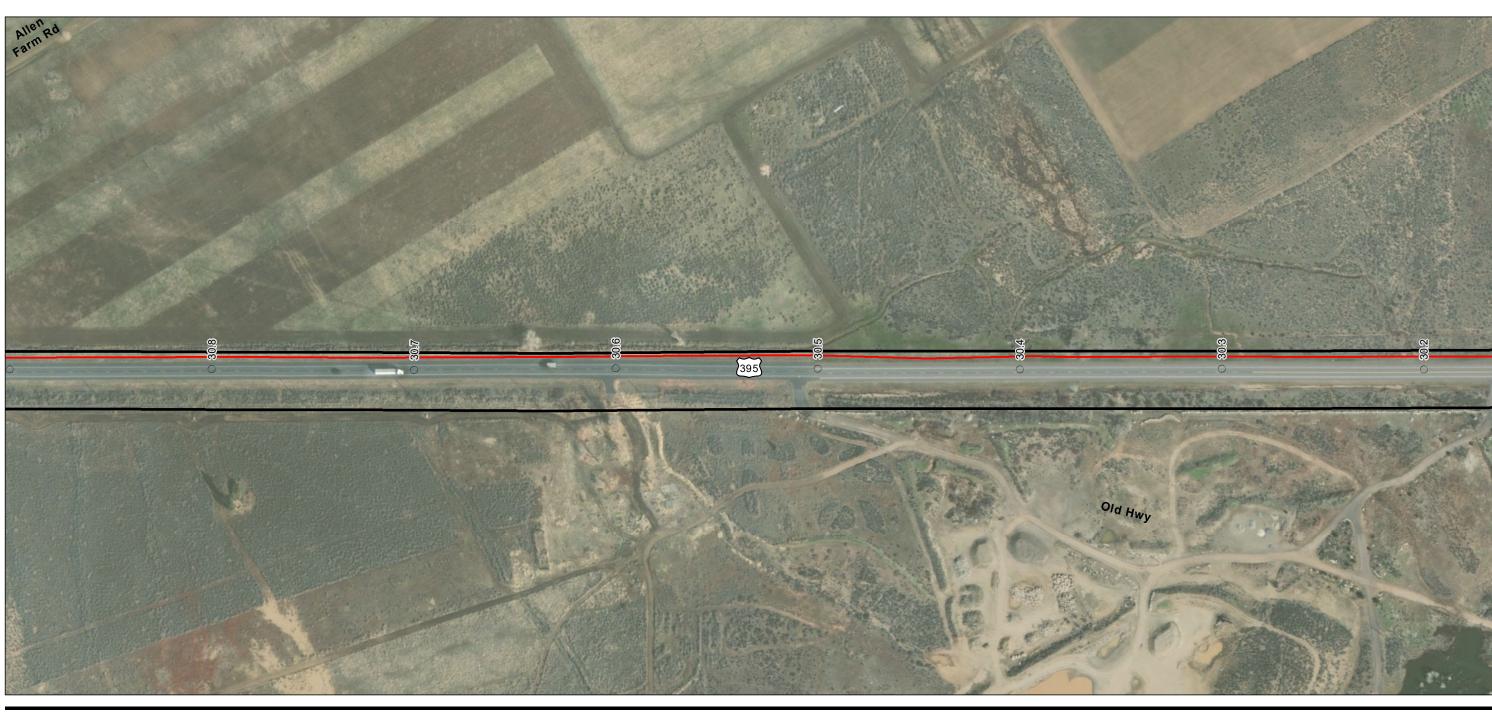

Project Components Preliminary Design
Proposed Prineville to Reno

Milepost Alignment Right-of-Way

(At original document size of 11x17) 1:3,000

Project Location
Prineville, OR to
Reno, NV

Prepared by JC on 2020-07-30 TR by CB on 2020-07-30 IR by CS on 2020-07-30

Zayo Group LLC Prineville to Reno Fiber Optic Project

Appendix A - Page 212 of 292

Project Components Preliminary Design
Proposed Prineville to Reno

Project Location
Prineville, OR to
Reno, NV

Prepared by JC on 2020-07-30 TR by CB on 2020-07-30 IR by CS on 2020-07-30