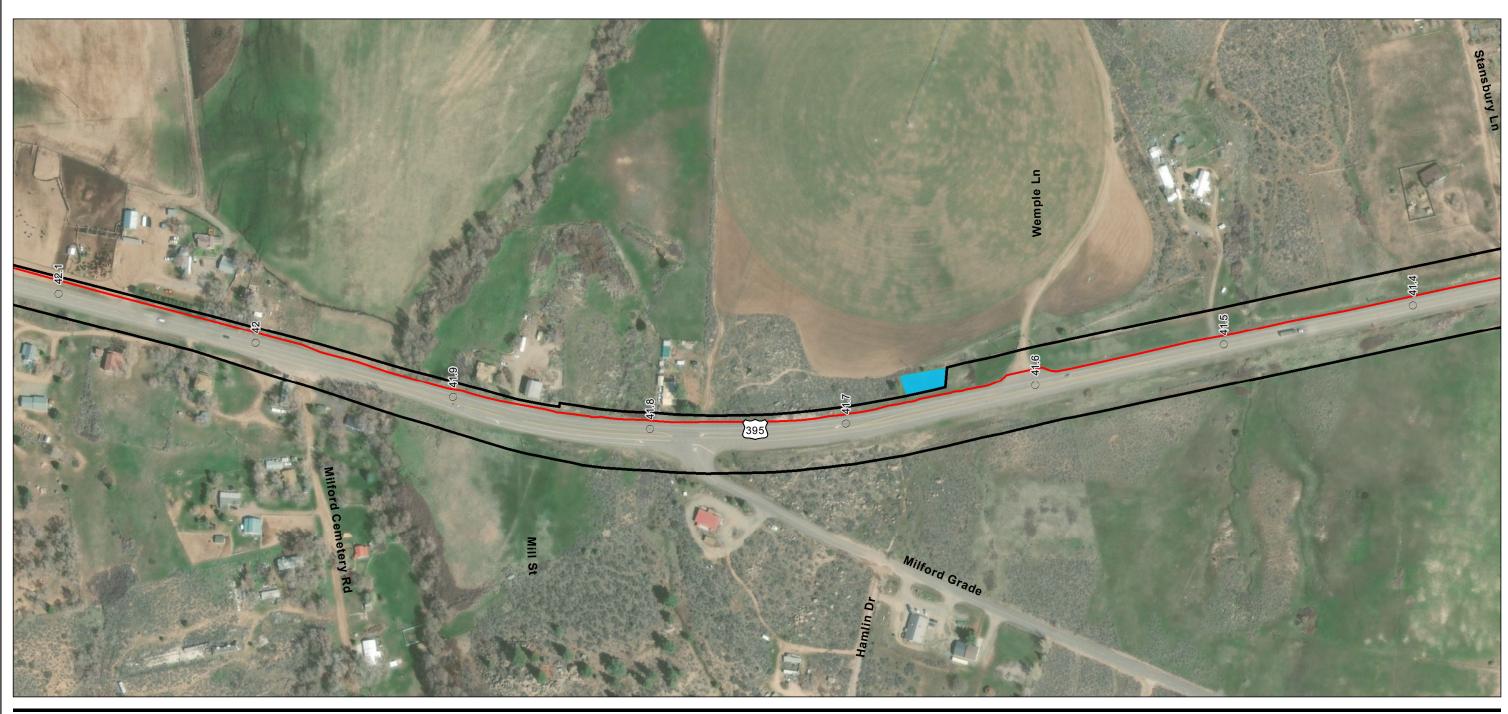

Appendix A - Page 209 of 292

Project Components Preliminary Design
Proposed Prineville to Reno

Milepost Alignment Right-of-Way

(At original document size of 11x17) 1:3,000

Project Location
Prineville, OR to
Reno, NV Client/Project

Prepared by JC on 2020-07-30 TR by CB on 2020-07-30 IR by CS on 2020-07-30

Zayo Group LLC Prineville to Reno Fiber Optic Project

Appendix A - Page 210 of 292

Project Components Preliminary Design
Proposed Prineville to Reno