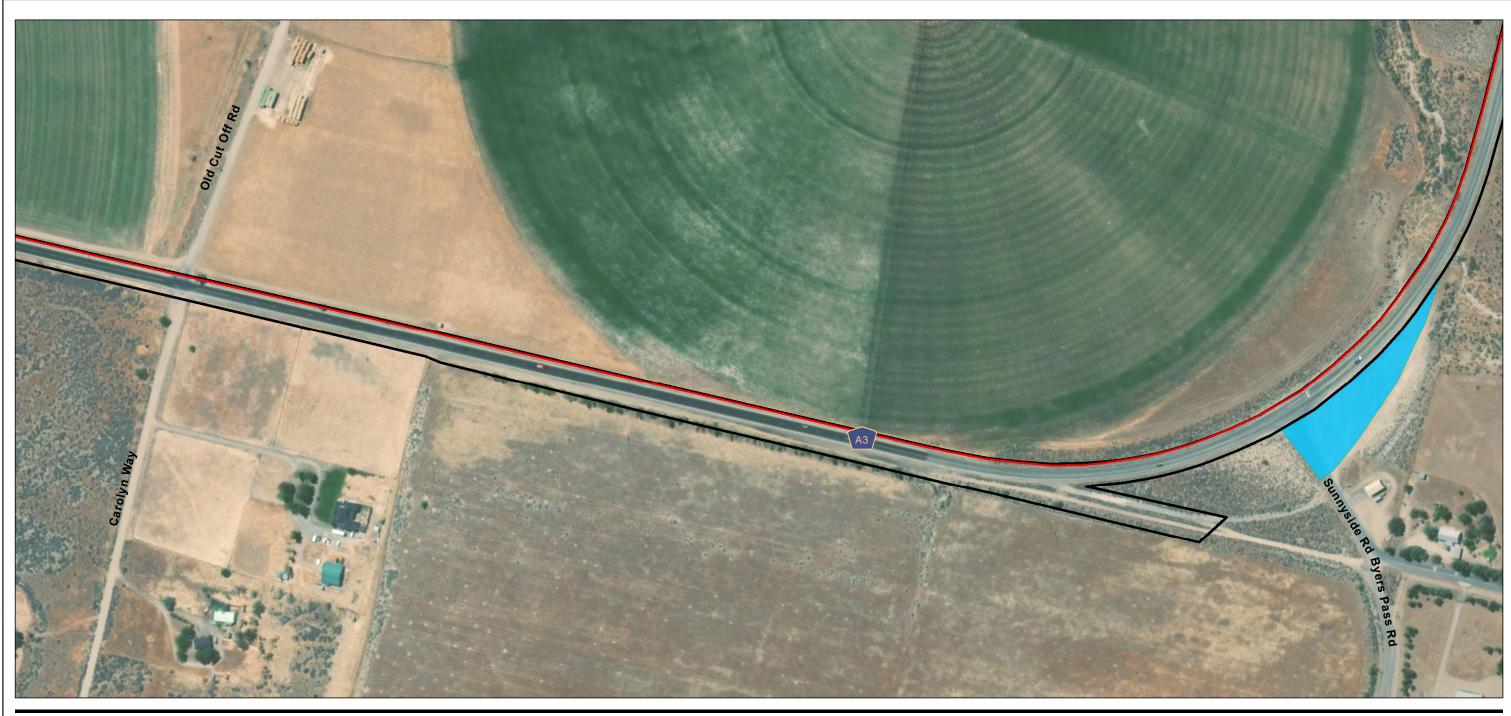

Zayo Group LLC Prineville to Reno Fiber Optic Project

Appendix A - Page 231 of 292

Project Components Preliminary Design
Proposed Prineville to Reno

- Alignment

Notes
1. Coordinate System: NAD 1983 UTM Zone 10N
2. Background: ESRI World Imagery web mapping service 2020
3. Sources: Stantec 2020; ESRI 2020; BLM 2020