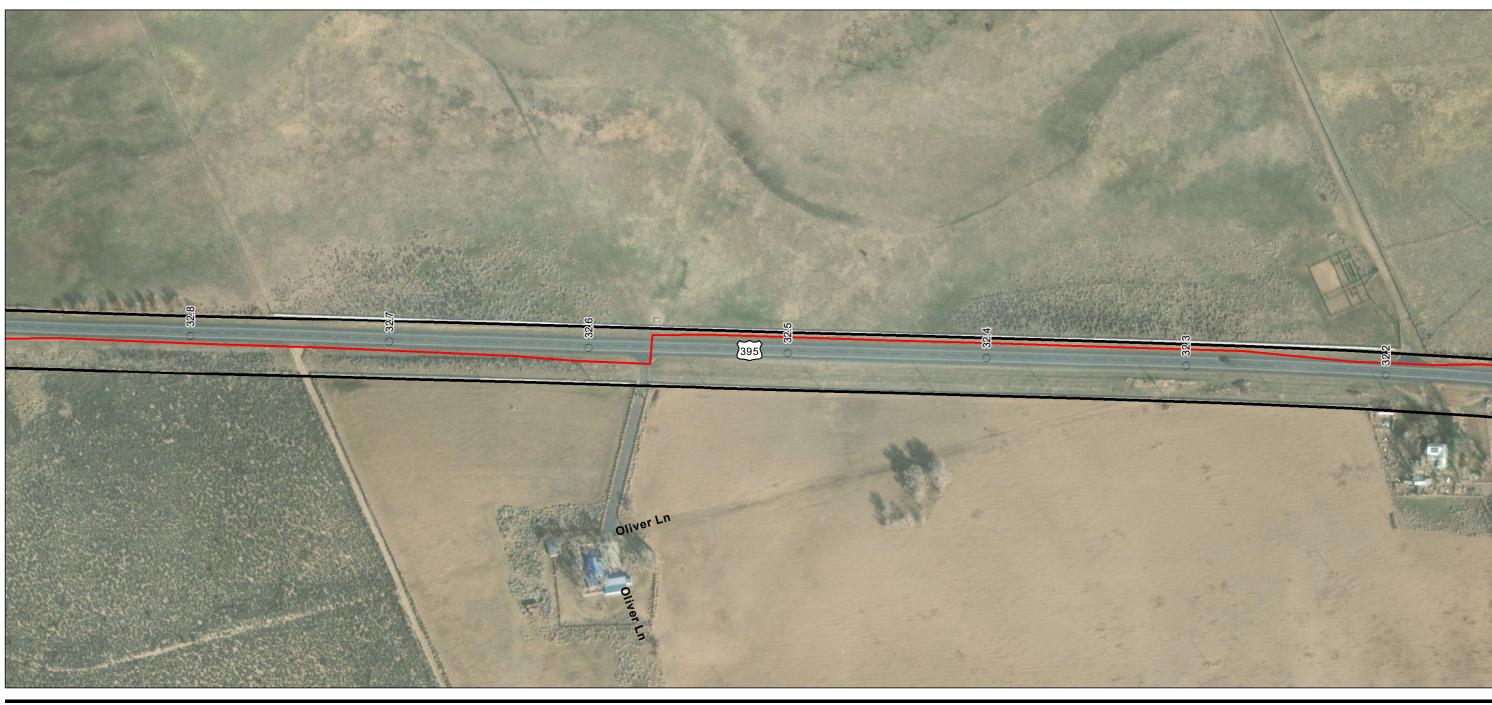

Appendix A - Page 209 of 292

Project Components Preliminary Design
Proposed Prineville to Reno

Milepost Alignment Right-of-Way

(At original document size of 11x17) 1:3,000

Project Location
Prineville, OR to
Reno, NV Client/Project

Prepared by JC on 2020-07-30 TR by CB on 2020-07-30 IR by CS on 2020-07-30

Zayo Group LLC Prineville to Reno Fiber Optic Project

Appendix A - Page 210 of 292

Project Components Preliminary Design
Proposed Prineville to Reno