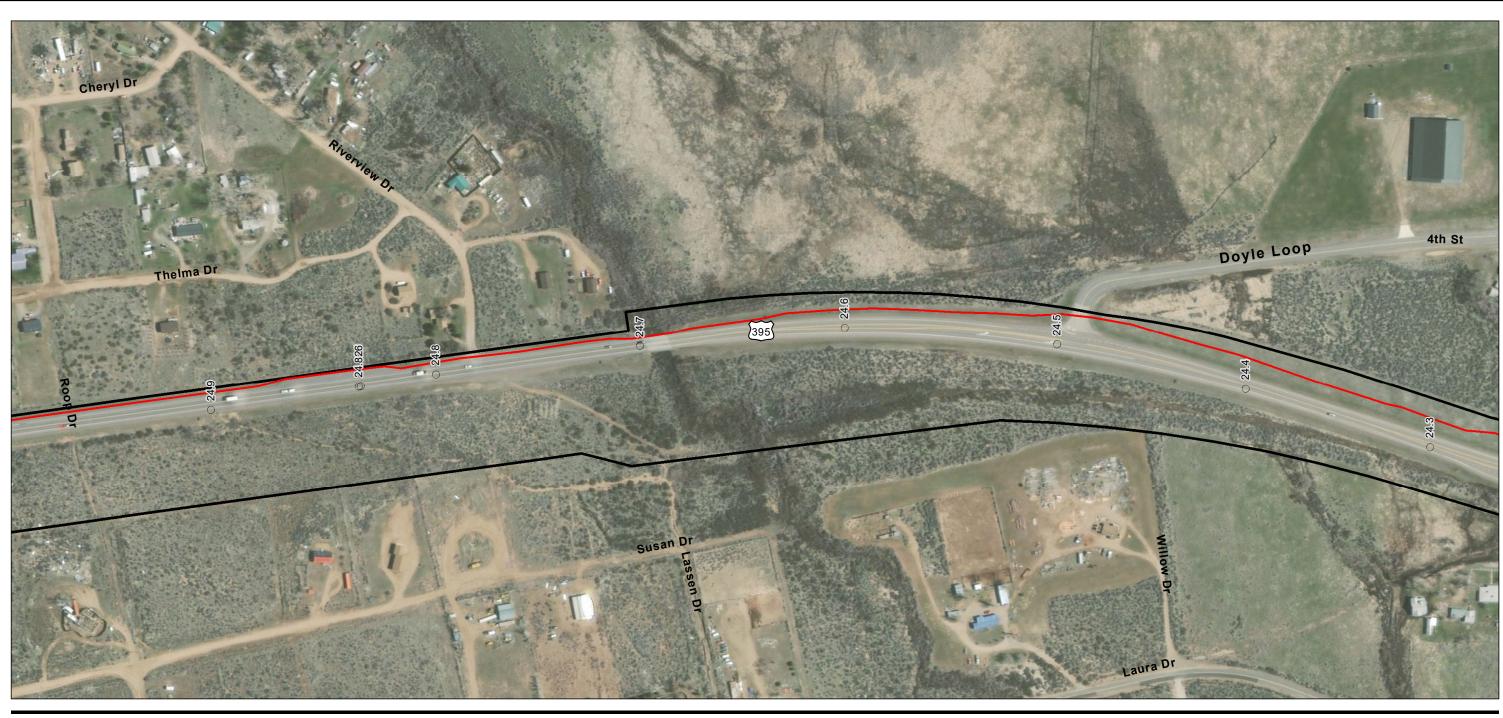

Appendix A - Page 209 of 292

Project Components Preliminary Design
Proposed Prineville to Reno

Milepost Alignment Right-of-Way

(At original document size of 11x17) 1:3,000

Project Location
Prineville, OR to
Reno, NV Client/Project

Prepared by JC on 2020-07-30 TR by CB on 2020-07-30 IR by CS on 2020-07-30

Zayo Group LLC Prineville to Reno Fiber Optic Project

Appendix A - Page 210 of 292

Project Components Preliminary Design
Proposed Prineville to Reno