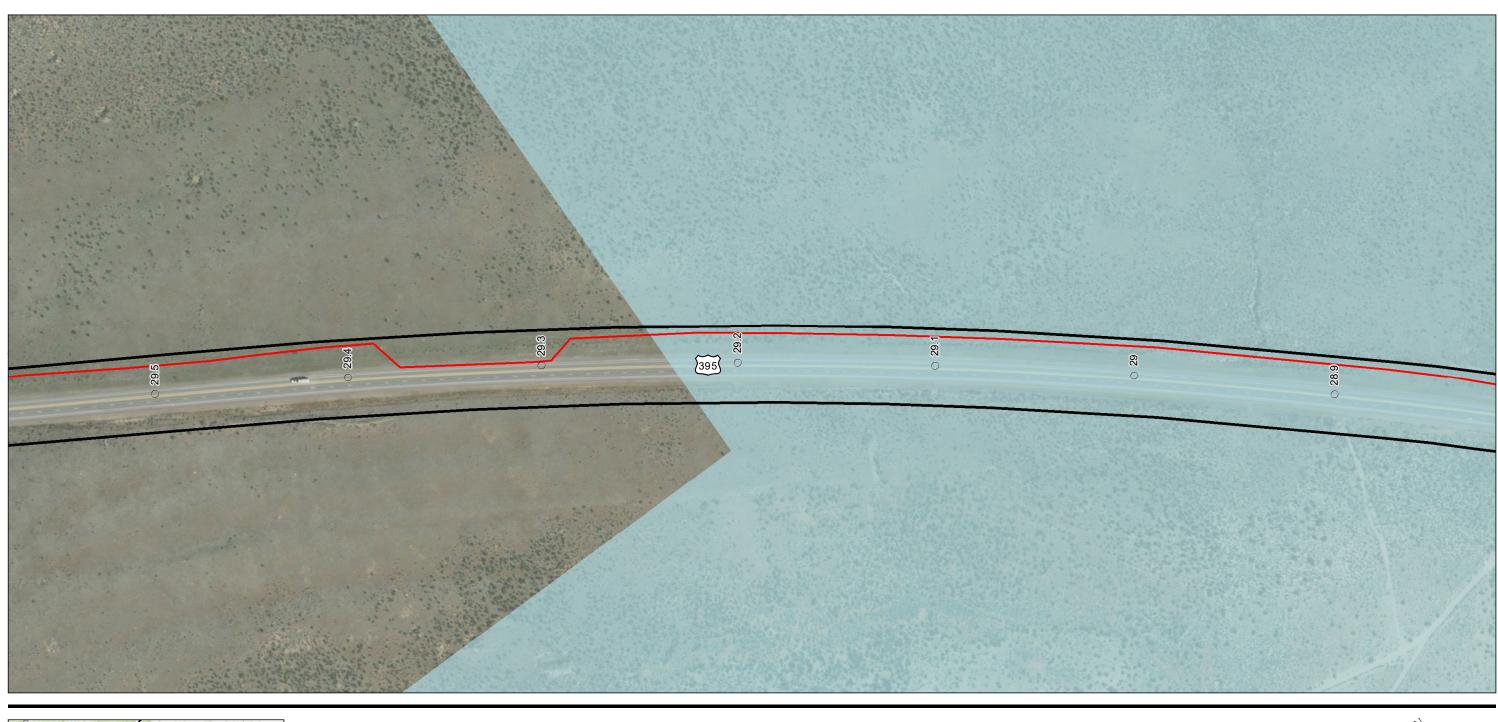

Project Components Preliminary Design
Proposed Prineville to Reno

Milepost Alignment Right-of-Way

(At original document size of 11x17) 1:3,000

Project Location
Prineville, OR to
Reno, NV

Prepared by JC on 2020-07-30 TR by CB on 2020-07-30 IR by CS on 2020-07-30

Zayo Group LLC Prineville to Reno Fiber Optic Project

Appendix A - Page 212 of 292

Project Components Preliminary Design
Proposed Prineville to Reno

Project Location
Prineville, OR to
Reno, NV

Prepared by JC on 2020-07-30 TR by CB on 2020-07-30 IR by CS on 2020-07-30