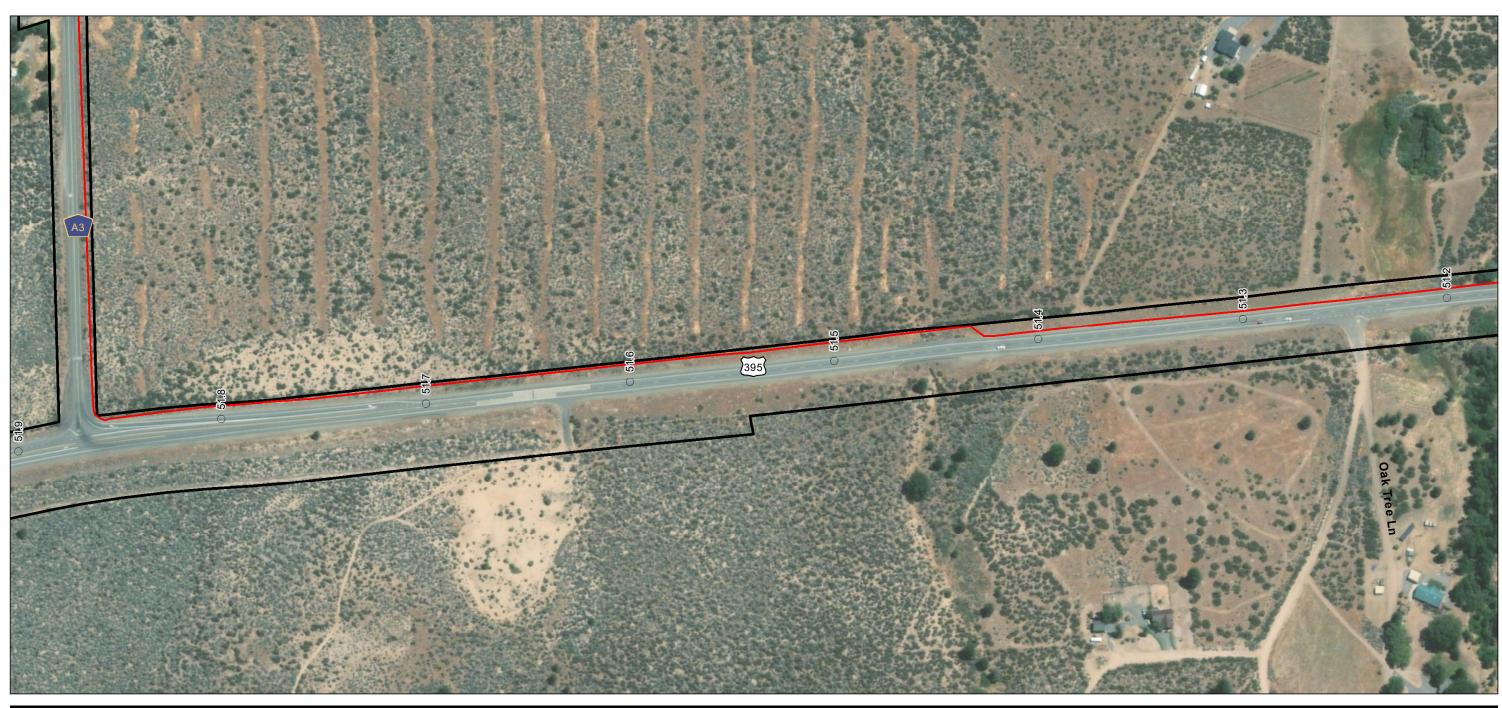

Appendix A - Page 209 of 292

Project Components Preliminary Design
Proposed Prineville to Reno

Milepost Alignment Right-of-Way

(At original document size of 11x17) 1:3,000

Project Location
Prineville, OR to
Reno, NV Client/Project

Prepared by JC on 2020-07-30 TR by CB on 2020-07-30 IR by CS on 2020-07-30

Zayo Group LLC Prineville to Reno Fiber Optic Project

Appendix A - Page 210 of 292

Project Components Preliminary Design
Proposed Prineville to Reno