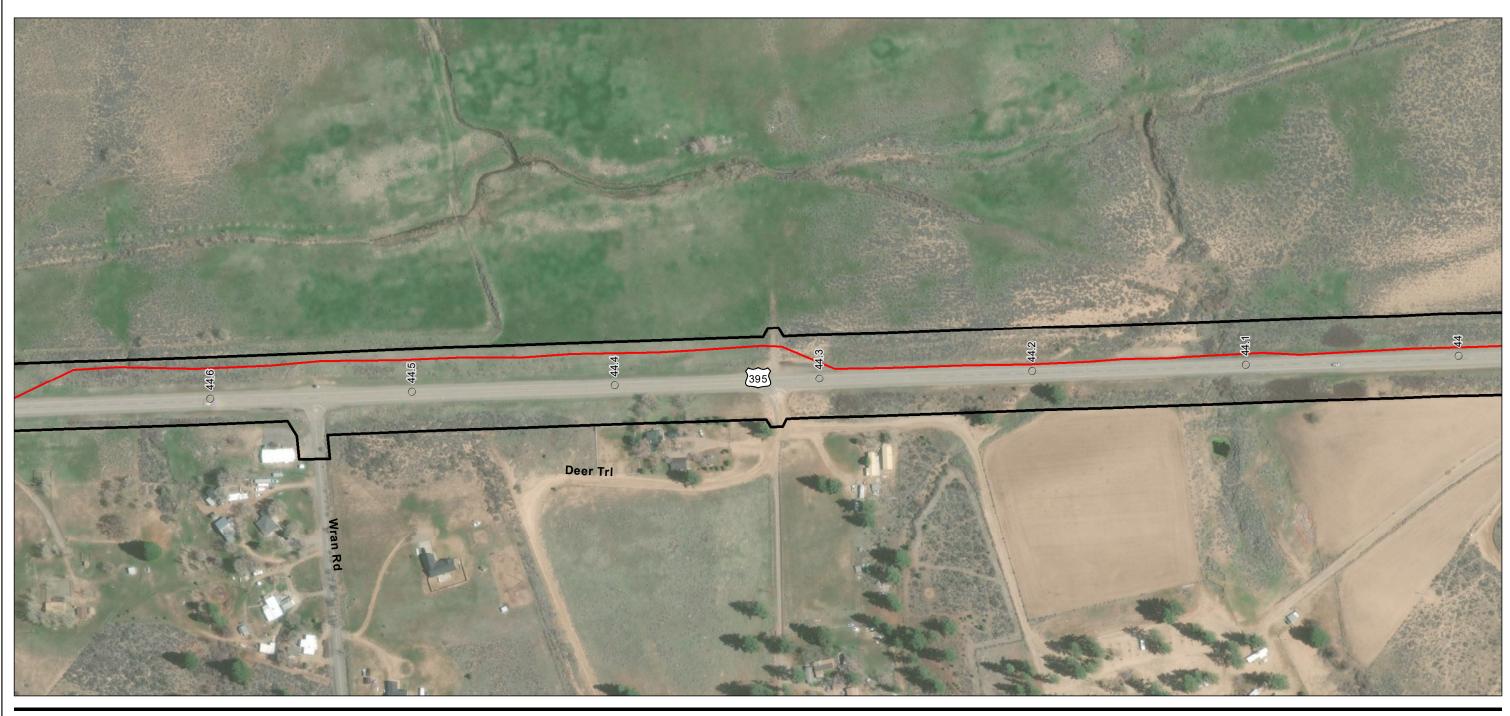

Appendix A - Page 209 of 292

Project Components Preliminary Design
Proposed Prineville to Reno

Milepost Alignment Right-of-Way

(At original document size of 11x17) 1:3,000

Project Location
Prineville, OR to
Reno, NV Client/Project

Prepared by JC on 2020-07-30 TR by CB on 2020-07-30 IR by CS on 2020-07-30

Zayo Group LLC Prineville to Reno Fiber Optic Project

Appendix A - Page 210 of 292

Project Components Preliminary Design
Proposed Prineville to Reno