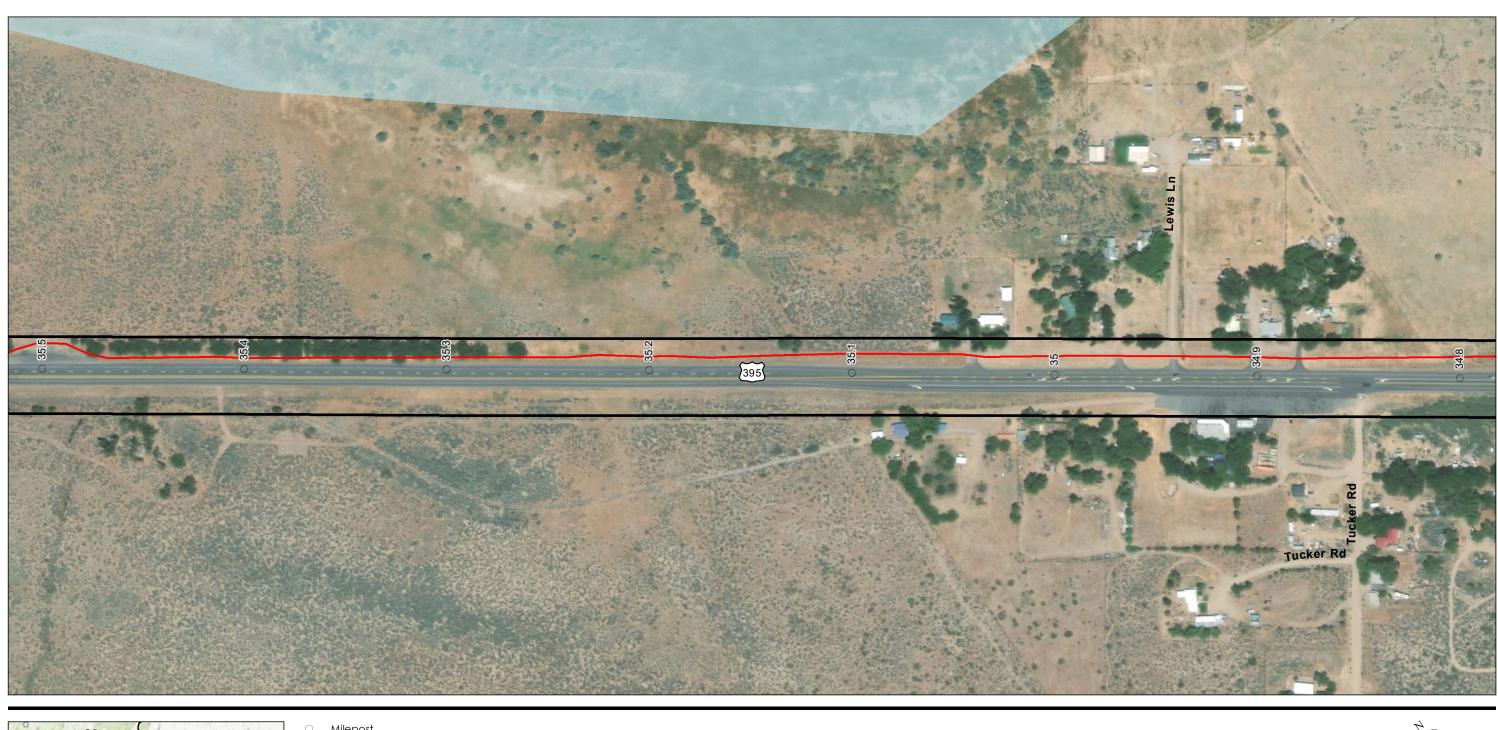

Appendix A - Page 202 of 292

Project Components Preliminary Design
Proposed Prineville to Reno

Alignment Right-of-Way

(At original document size of 11x17) 1:3,000

Project Location
Prineville, OR to
Reno, NV

Client/Project

Prepared by JC on 2020-07-30 TR by CB on 2020-07-30 IR by CS on 2020-07-30

Zayo Group LLC Prineville to Reno Fiber Optic Project

Appendix A - Page 203 of 292

Project Components Preliminary Design
Proposed Prineville to Reno

Alignment Right-of-Way

(At original document size of 11x17) 1:3,000

Project Location
Prineville, OR to
Reno, NV

Client/Project

Prepared by JC on 2020-07-30 TR by CB on 2020-07-30 IR by CS on 2020-07-30

Zayo Group LLC Prineville to Reno Fiber Optic Project