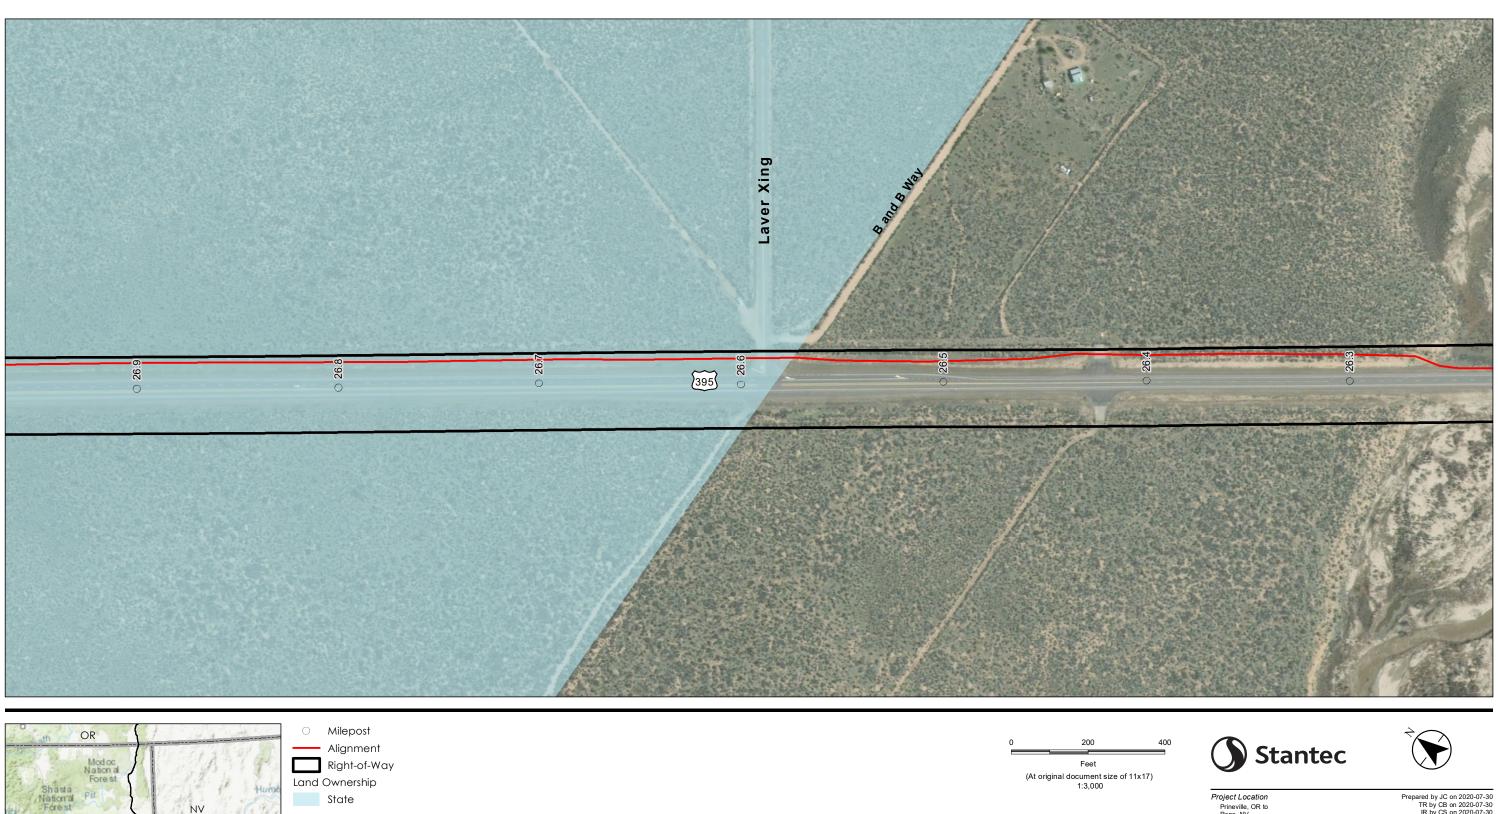

Appendix A - Page 248 of 292

Project Components Preliminary Design
Proposed Prineville to Reno

Alignment

(At original document size of 11x17) 1:3,000

Project Location
Prineville, OR to
Reno, NV

Client/Project

Prepared by JC on 2020-07-30 TR by CB on 2020-07-30 IR by CS on 2020-07-30

Zayo Group LLC Prineville to Reno Fiber Optic Project

Appendix A - Page 249 of 292

Project Components Preliminary Design
Proposed Prineville to Reno