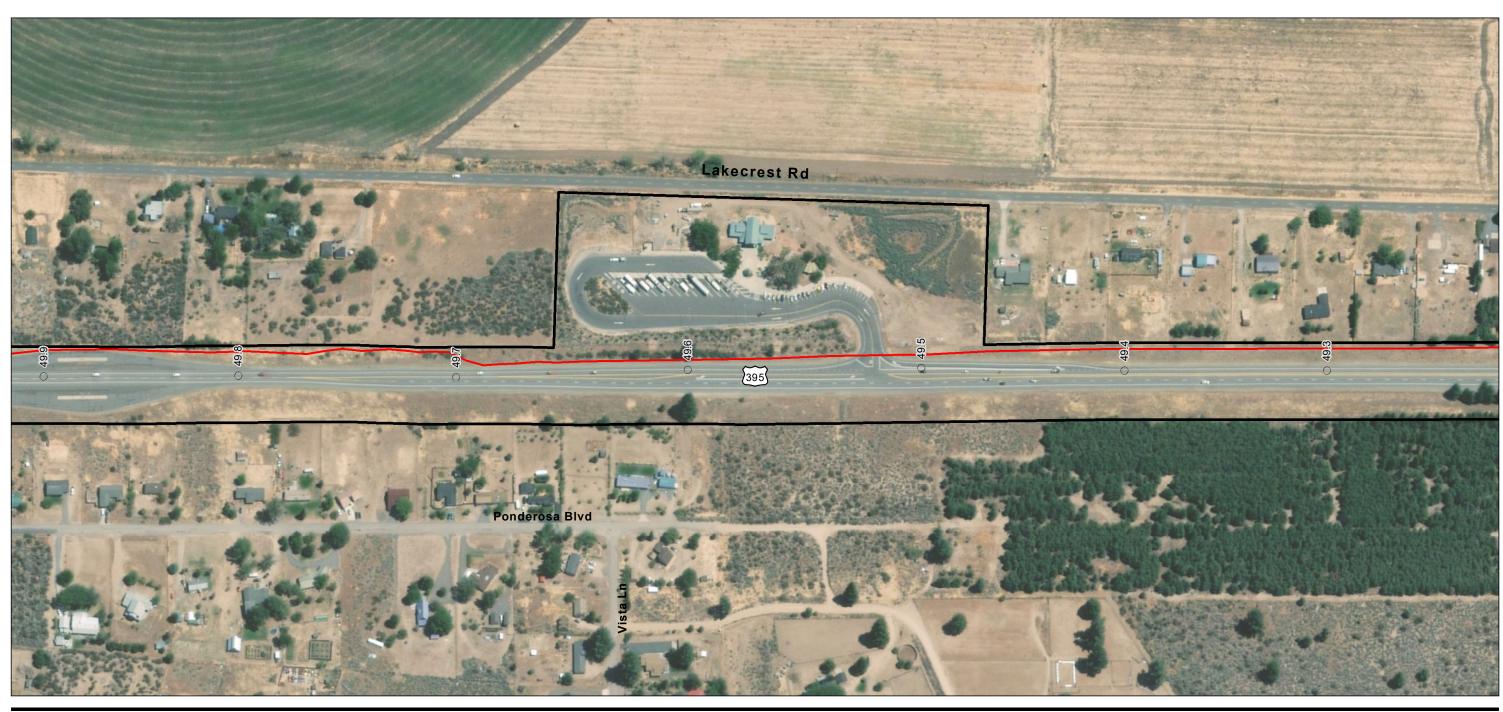

Project Components Preliminary Design
Proposed Prineville to Reno

Milepost Alignment Right-of-Way

(At original document size of 11x17) 1:3,000

Project Location
Prineville, OR to
Reno, NV

Prepared by JC on 2020-07-30 TR by CB on 2020-07-30 IR by CS on 2020-07-30