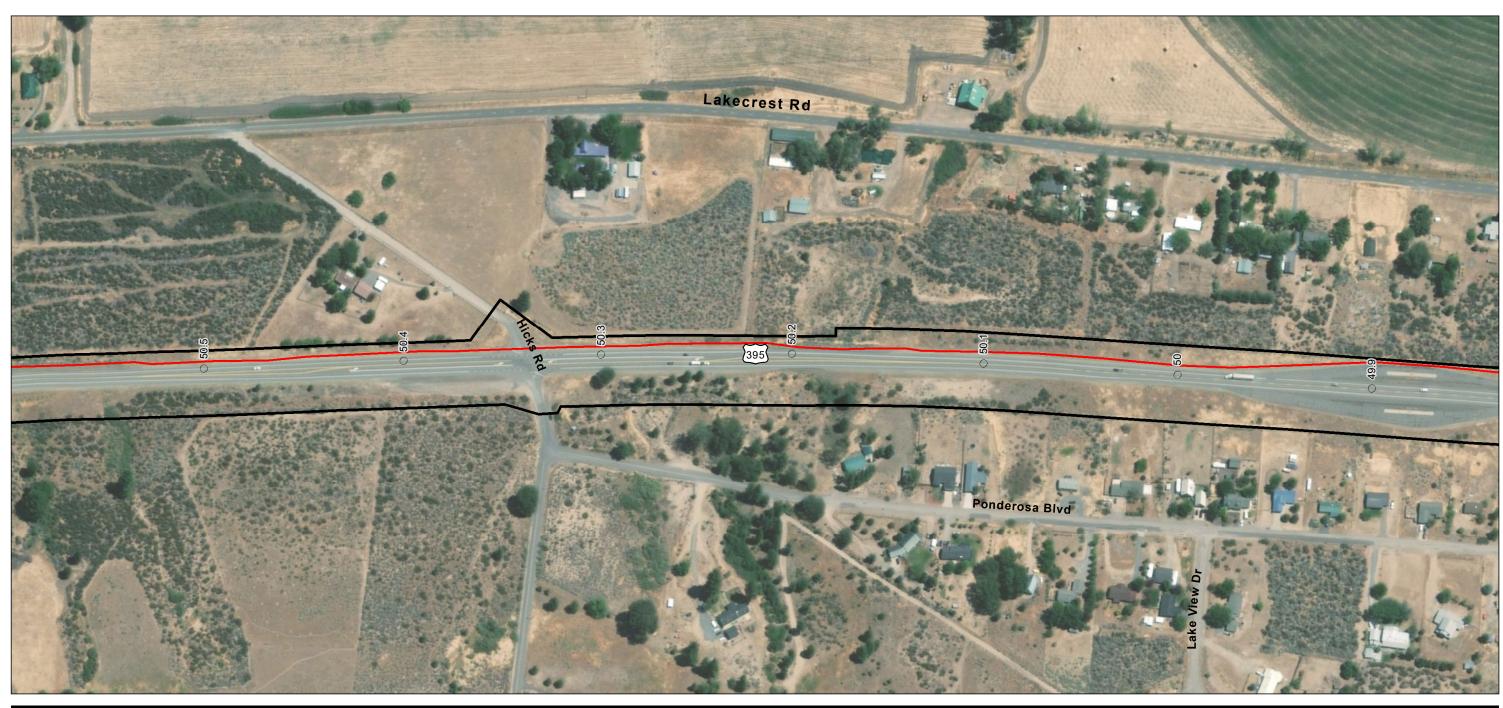

Appendix A - Page 209 of 292

Project Components Preliminary Design
Proposed Prineville to Reno

Milepost Alignment Right-of-Way

(At original document size of 11x17) 1:3,000

Project Location
Prineville, OR to
Reno, NV Client/Project