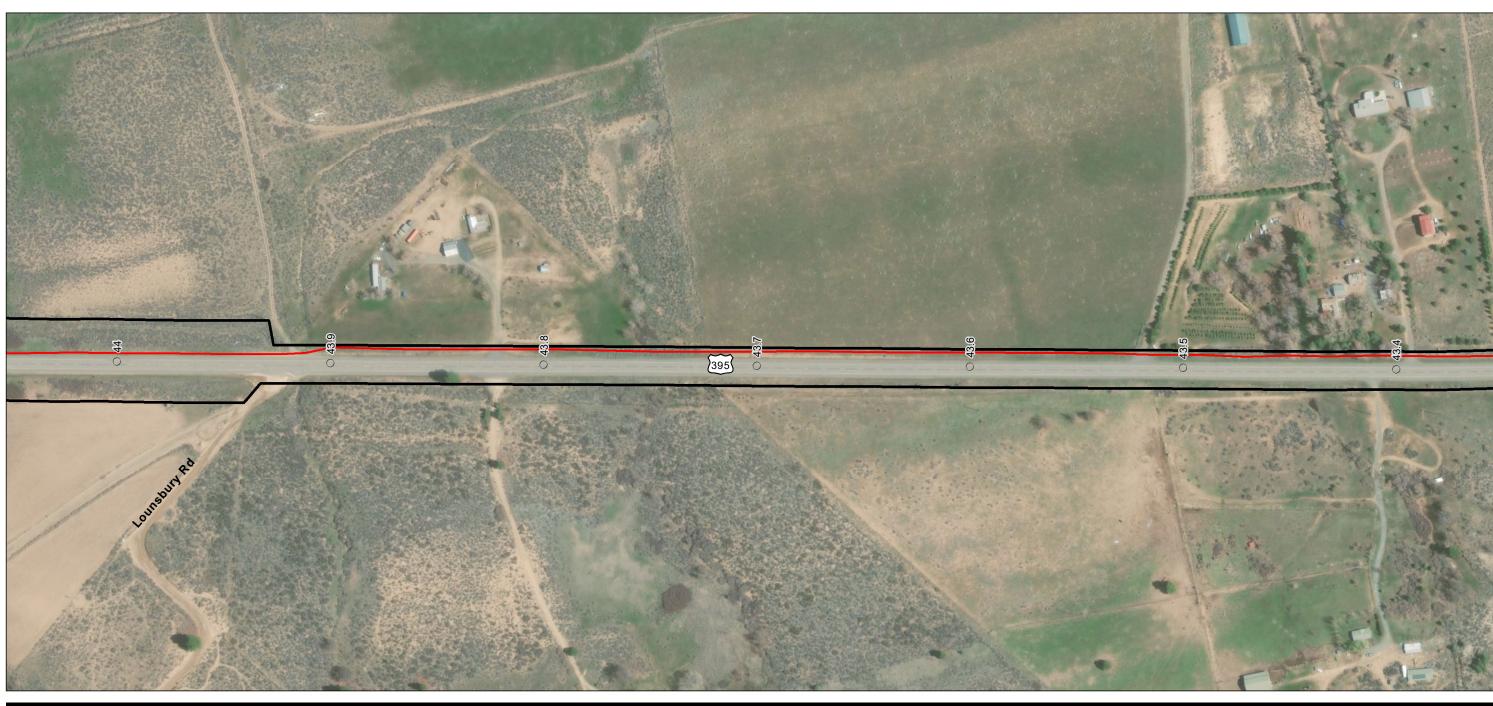

Project Components Preliminary Design
Proposed Prineville to Reno

Milepost Alignment Right-of-Way

(At original document size of 11x17) 1:3,000

Project Location
Prineville, OR to
Reno, NV

Prepared by JC on 2020-07-30 TR by CB on 2020-07-30 IR by CS on 2020-07-30

Zayo Group LLC Prineville to Reno Fiber Optic Project

Appendix A - Page 212 of 292

Project Components Preliminary Design
Proposed Prineville to Reno

Project Location
Prineville, OR to
Reno, NV

Prepared by JC on 2020-07-30 TR by CB on 2020-07-30 IR by CS on 2020-07-30