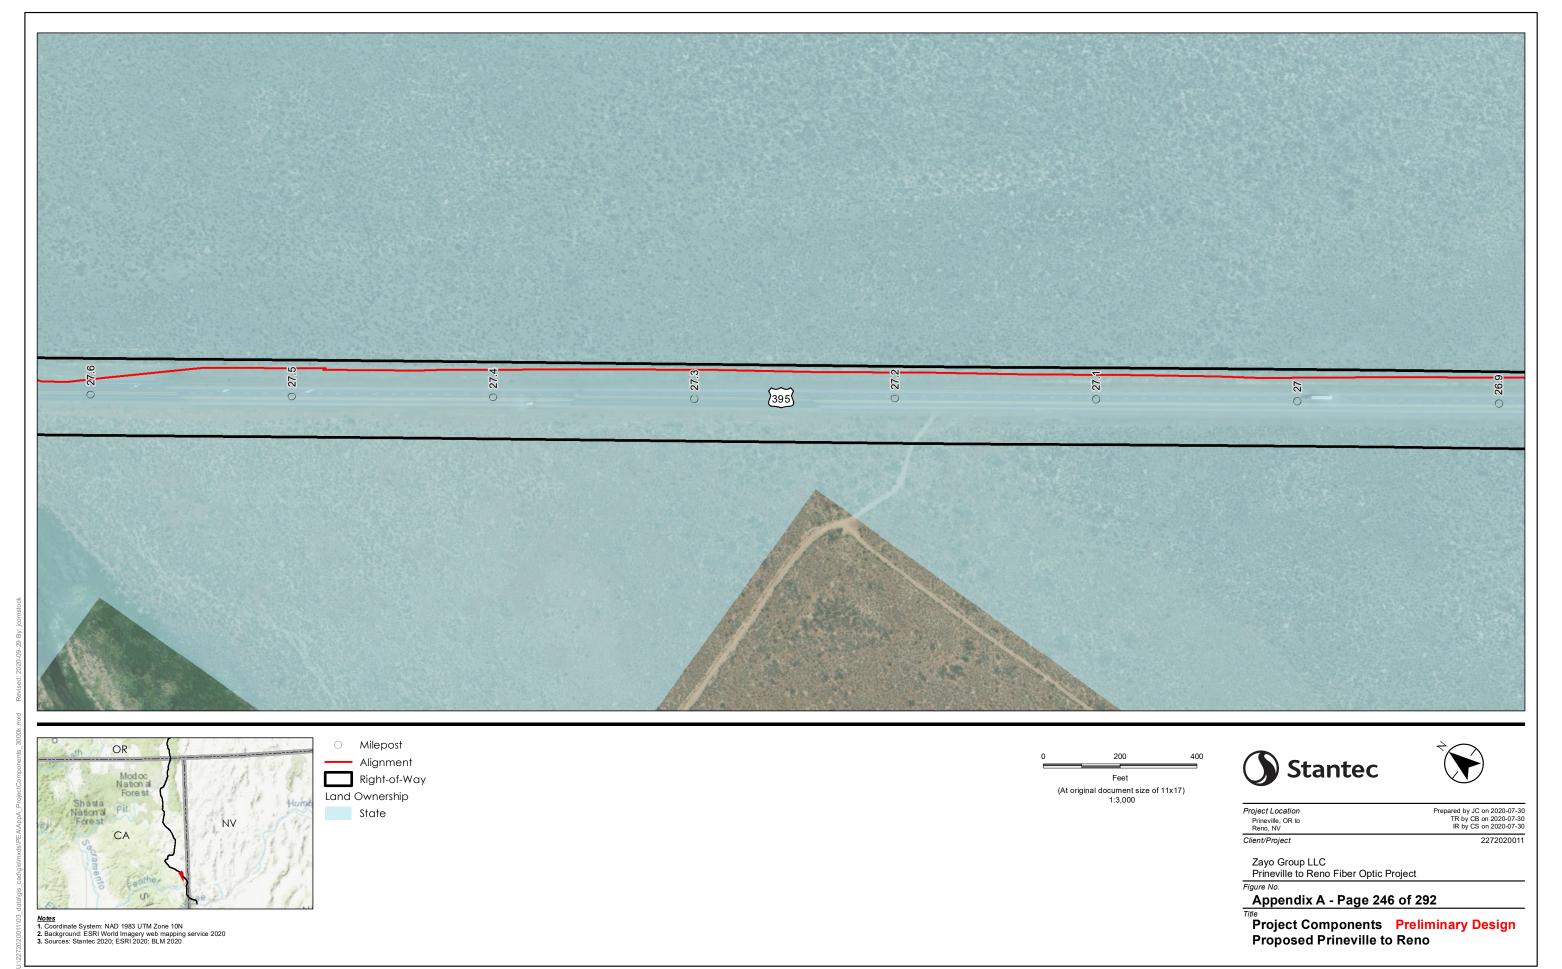

Project Components Preliminary Design
Proposed Prineville to Reno

Prepared by JC on 2020-07-30 TR by CB on 2020-07-30 IR by CS on 2020-07-30

Project Location
Prineville, OR to
Reno, NV

Client/Project

Zayo Group LLC Prineville to Reno Fiber Optic Project

Appendix A - Page 248 of 292

Project Components Preliminary Design
Proposed Prineville to Reno

Alignment

(At original document size of 11x17) 1:3,000

Project Location
Prineville, OR to
Reno, NV

Client/Project