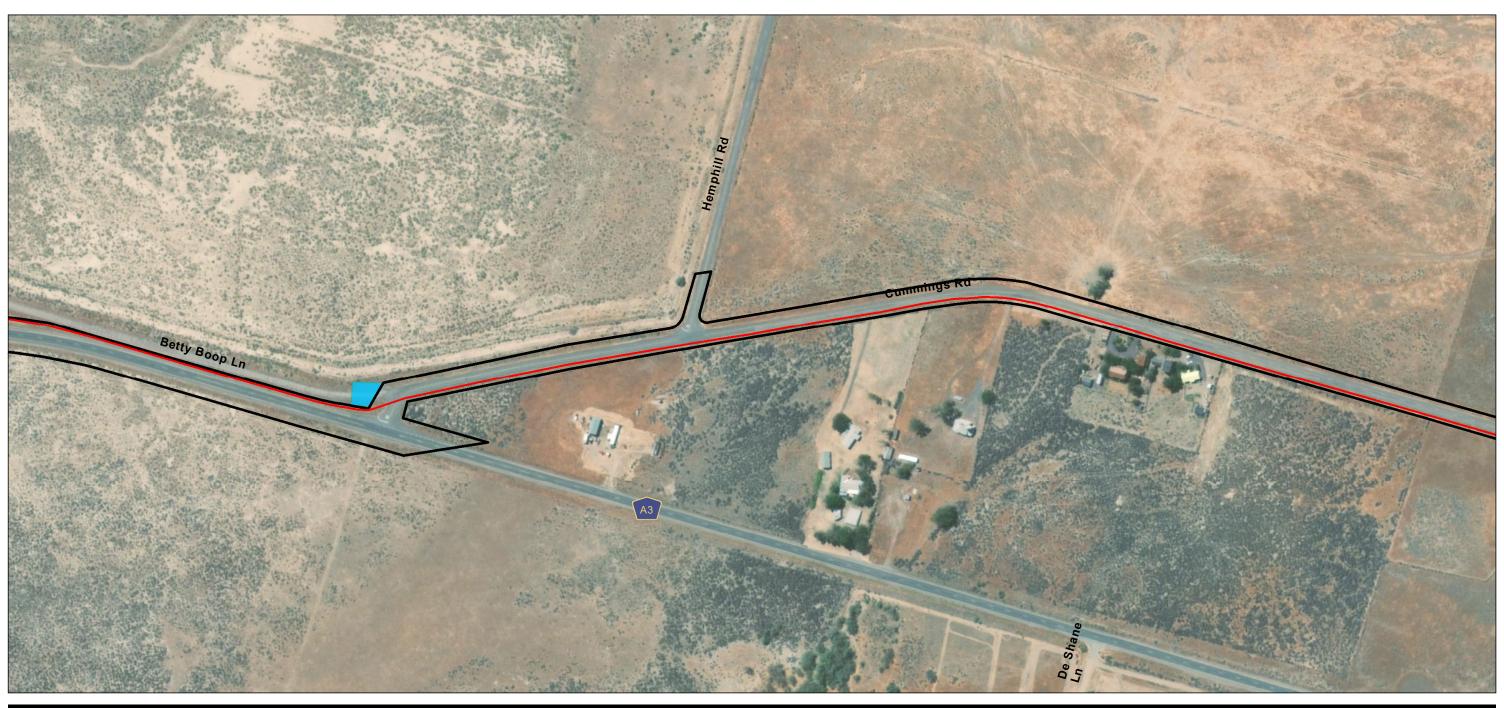

Appendix A - Page 204 of 292

Project Components Preliminary Design
Proposed Prineville to Reno

Alignment Right-of-Way Staging Area

(At original document size of 11x17) 1:3,000

**Stantec** 

Project Location
Prineville, OR to
Reno, NV

Client/Project

Prepared by JC on 2020-07-30 TR by CB on 2020-07-30 IR by CS on 2020-07-30

Zayo Group LLC Prineville to Reno Fiber Optic Project

Appendix A - Page 205 of 292

Project Components Preliminary Design
Proposed Prineville to Reno