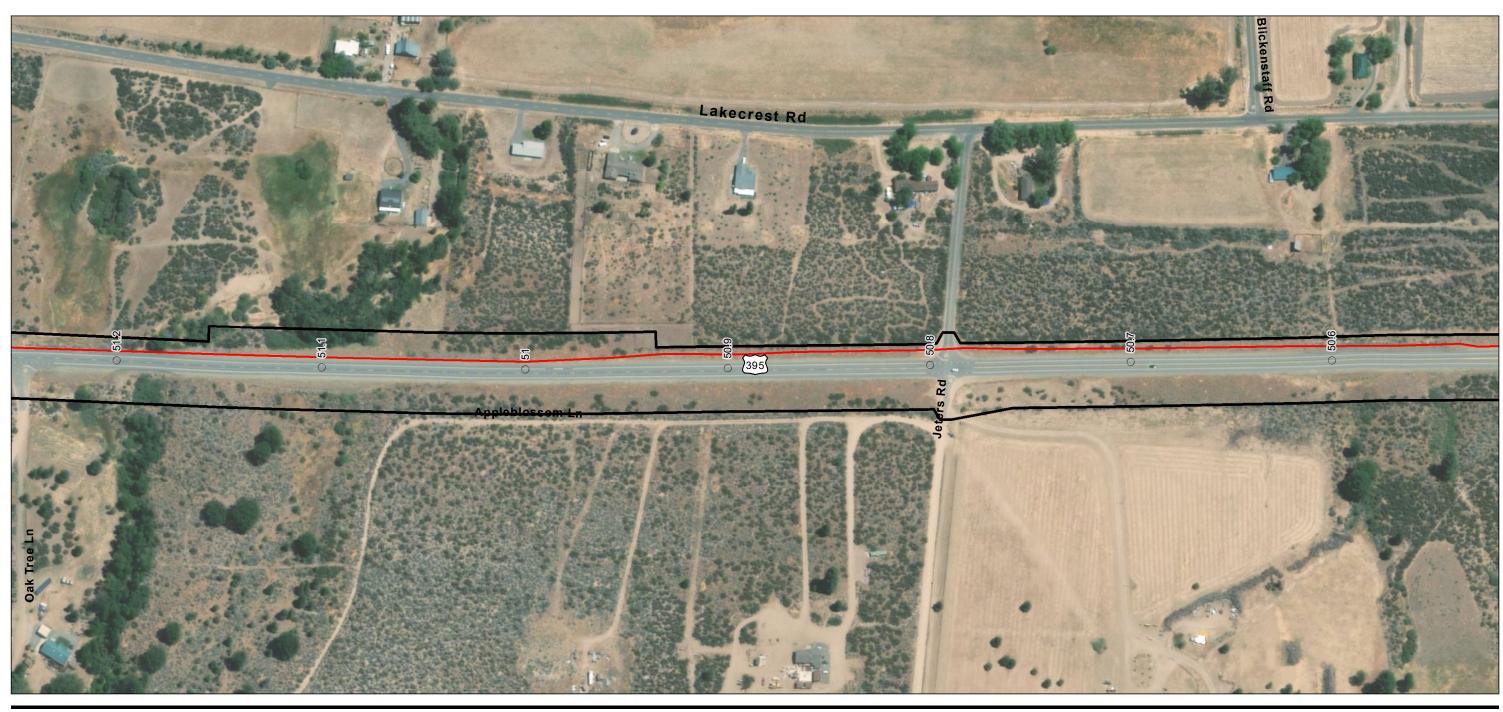

Appendix A - Page 209 of 292

Project Components Preliminary Design
Proposed Prineville to Reno

Milepost Alignment Right-of-Way

(At original document size of 11x17) 1:3,000

Project Location
Prineville, OR to
Reno, NV Client/Project

Prepared by JC on 2020-07-30 TR by CB on 2020-07-30 IR by CS on 2020-07-30

Zayo Group LLC Prineville to Reno Fiber Optic Project

Appendix A - Page 210 of 292

Project Components Preliminary Design
Proposed Prineville to Reno