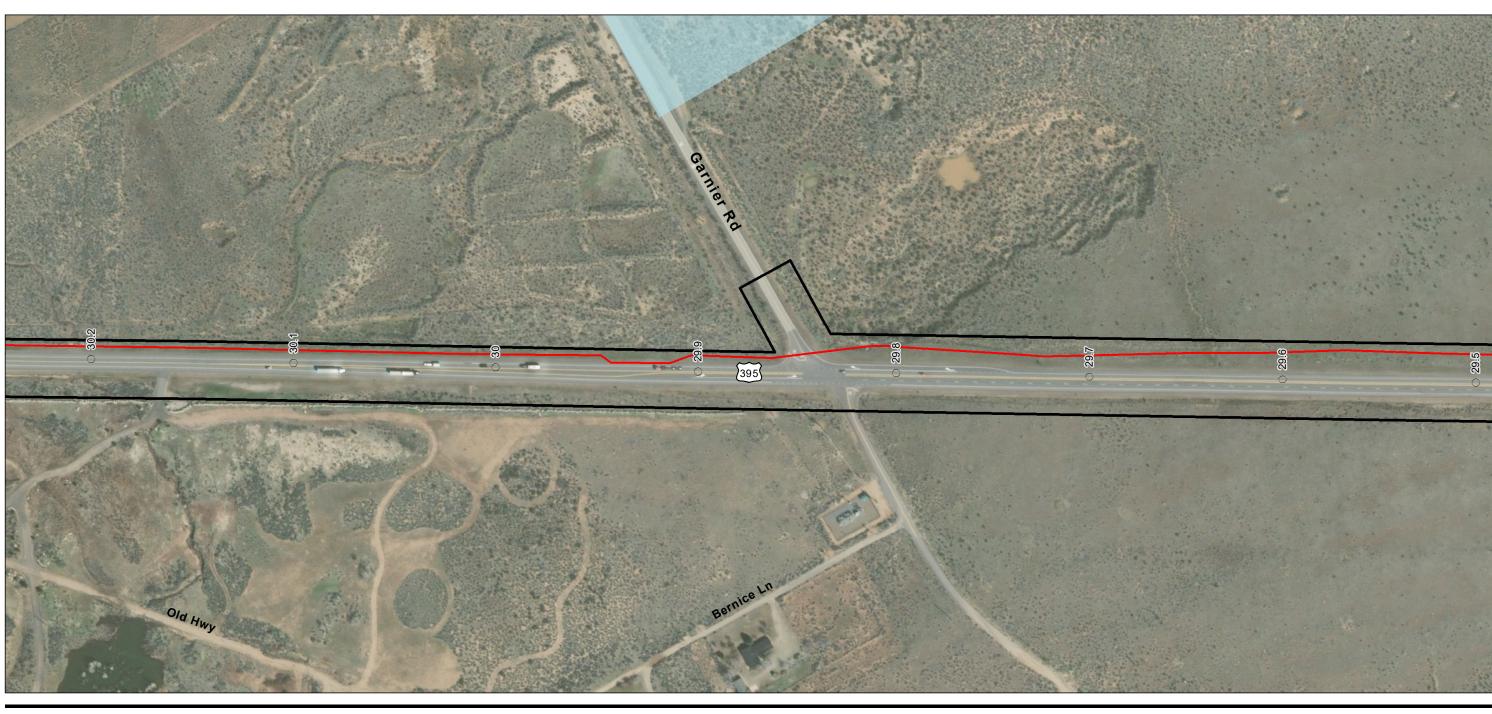

Appendix A - Page 209 of 292

Project Components Preliminary Design
Proposed Prineville to Reno

Milepost Alignment Right-of-Way

(At original document size of 11x17) 1:3,000

Project Location
Prineville, OR to
Reno, NV Client/Project

Prepared by JC on 2020-07-30 TR by CB on 2020-07-30 IR by CS on 2020-07-30

Zayo Group LLC Prineville to Reno Fiber Optic Project

Appendix A - Page 210 of 292

Project Components Preliminary Design
Proposed Prineville to Reno