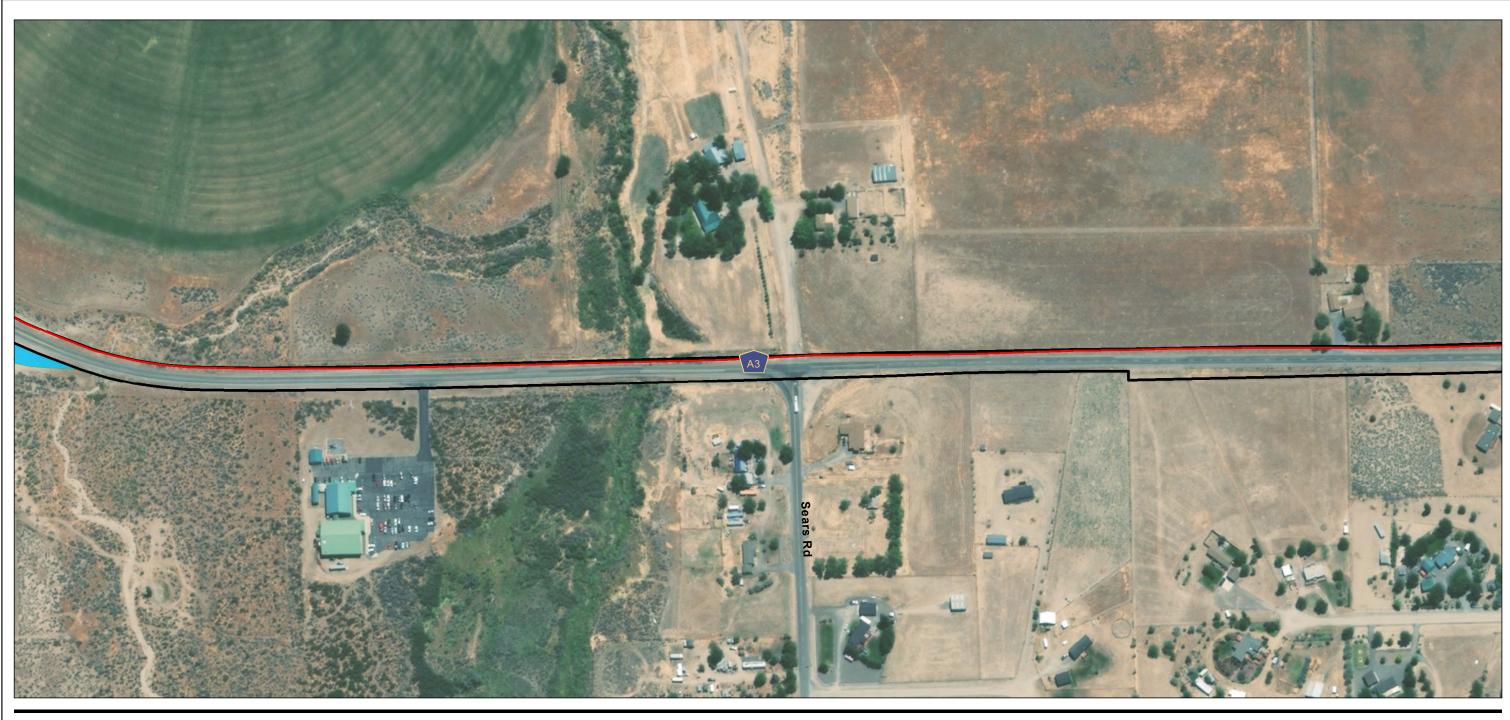

Appendix A - Page 204 of 292

Project Components Preliminary Design
Proposed Prineville to Reno

Alignment Right-of-Way Staging Area

(At original document size of 11x17) 1:3,000

**Stantec** 

Project Location
Prineville, OR to
Reno, NV

Client/Project

Prepared by JC on 2020-07-30 TR by CB on 2020-07-30 IR by CS on 2020-07-30

Zayo Group LLC Prineville to Reno Fiber Optic Project

Appendix A - Page 205 of 292

Project Components Preliminary Design
Proposed Prineville to Reno