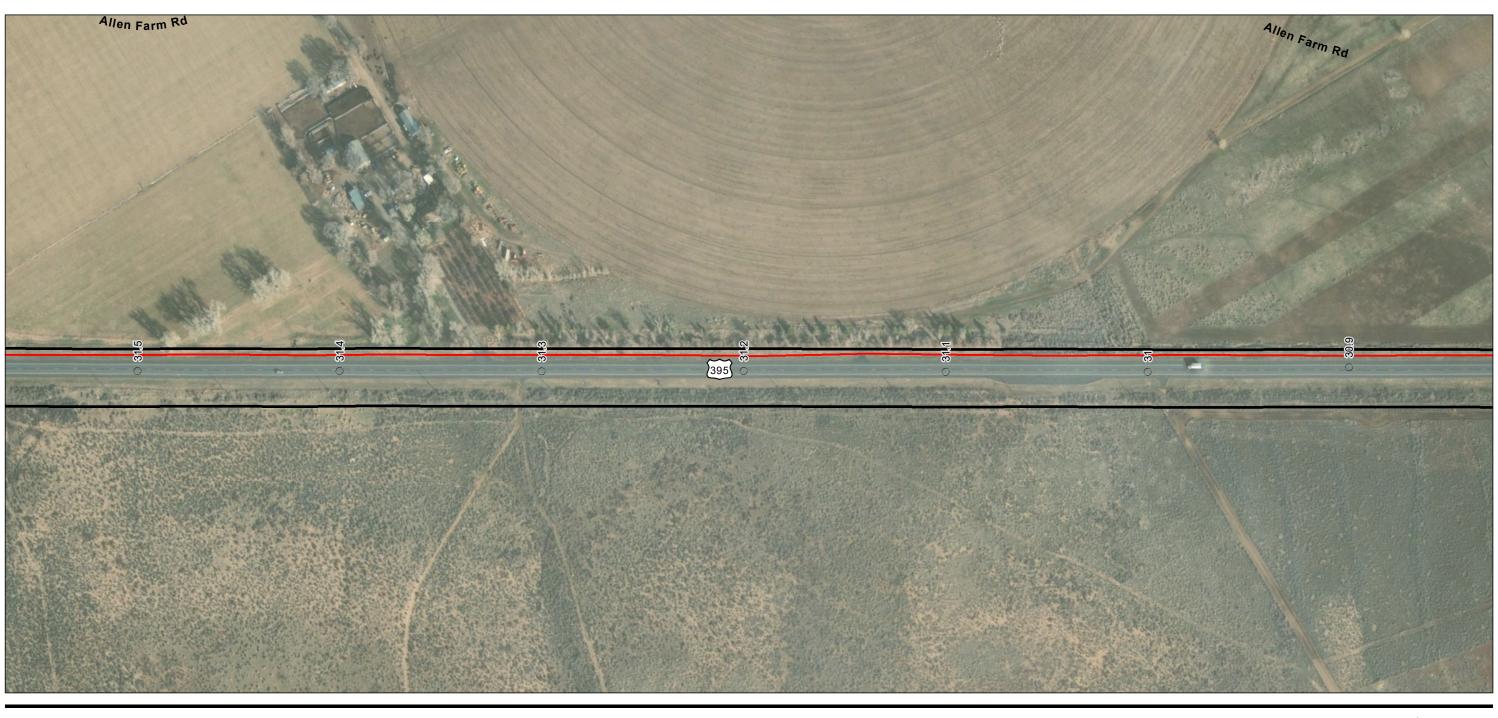

Appendix A - Page 209 of 292

Project Components Preliminary Design
Proposed Prineville to Reno

Milepost Alignment Right-of-Way

(At original document size of 11x17) 1:3,000

Project Location
Prineville, OR to
Reno, NV Client/Project

Prepared by JC on 2020-07-30 TR by CB on 2020-07-30 IR by CS on 2020-07-30

Zayo Group LLC Prineville to Reno Fiber Optic Project

Appendix A - Page 210 of 292

Project Components Preliminary Design
Proposed Prineville to Reno