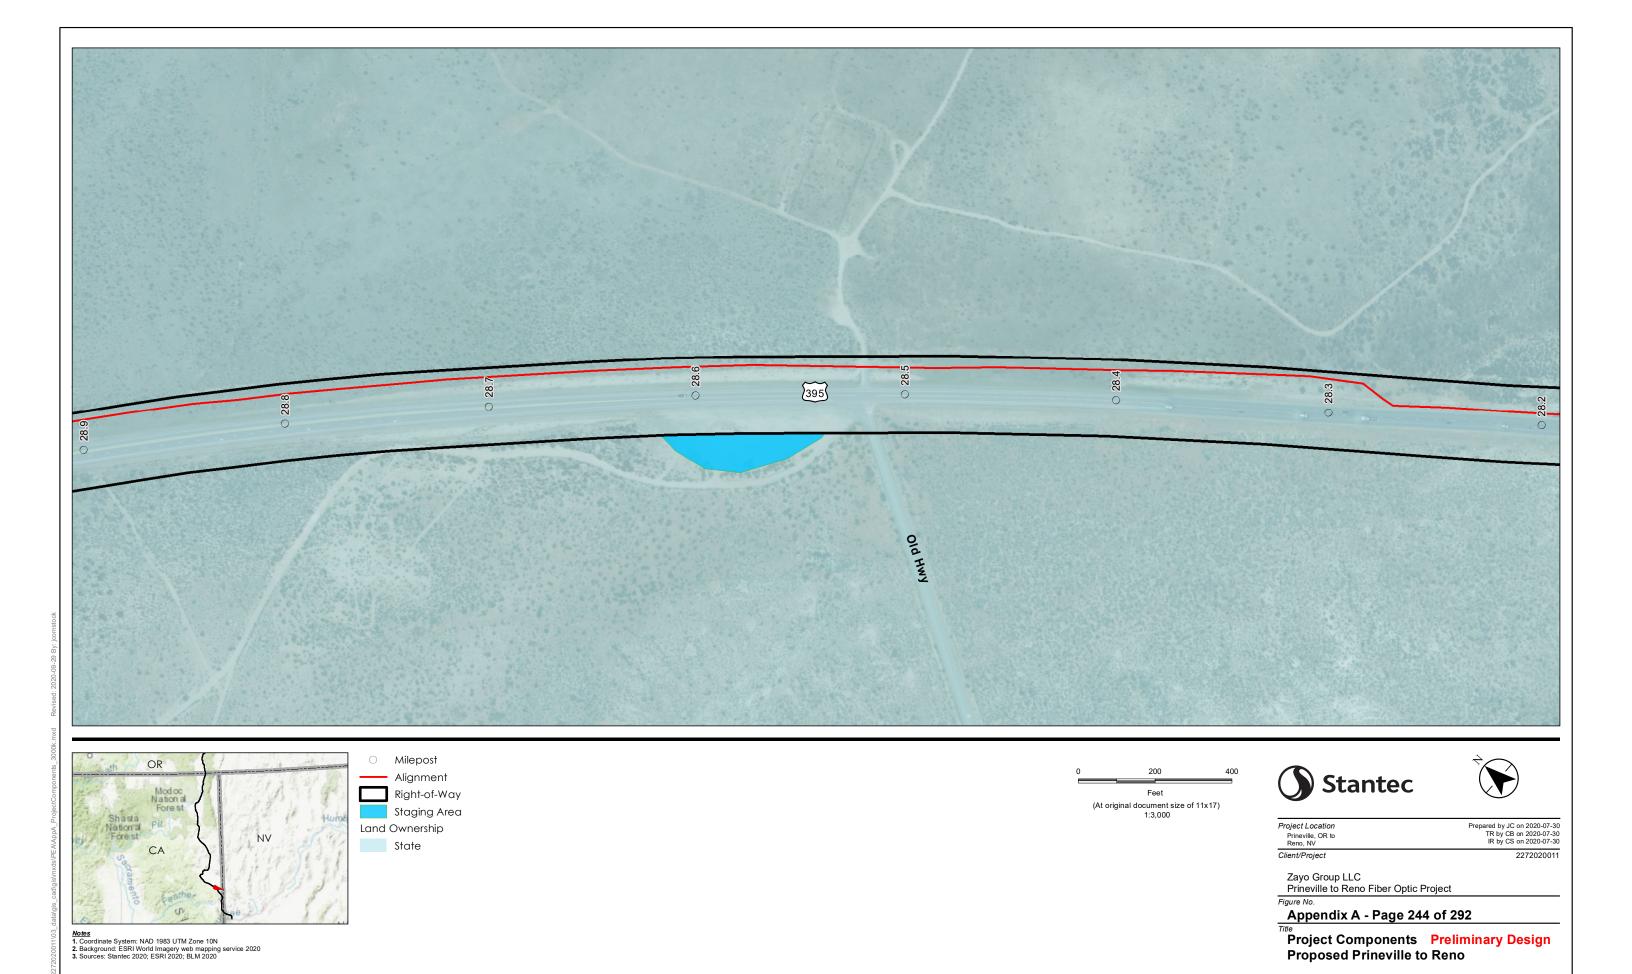

Project Location
Prineville, OR to
Reno, NV Client/Project

Prepared by JC on 2020-07-30 TR by CB on 2020-07-30 IR by CS on 2020-07-30

Zayo Group LLC Prineville to Reno Fiber Optic Project

Appendix A - Page 243 of 292

Project Components Preliminary Design
Proposed Prineville to Reno

Disclaimer: This document has been prepared based on information provided by others as cited in the Notes section. Stantec has not verified the accuracy and/or completeness of this information and shall not be responsibility for data supplied in electronic format, and the recipient accepts full responsibility for verifying the accuracy and/or completeness of the data.