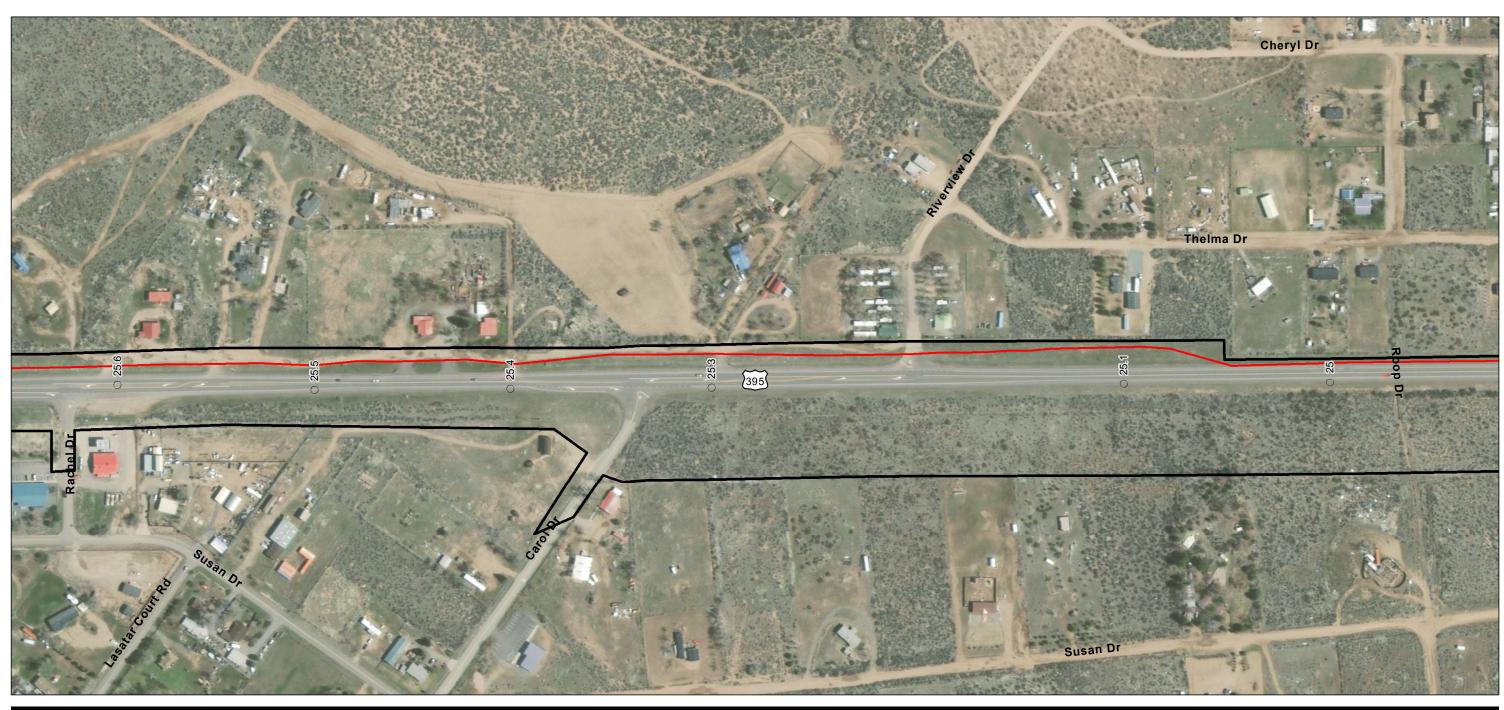

Client/Project

Prepared by JC on 2020-07-30 TR by CB on 2020-07-30 IR by CS on 2020-07-30

Zayo Group LLC Prineville to Reno Fiber Optic Project

Appendix A - Page 203 of 292

Project Components Preliminary Design
Proposed Prineville to Reno

Alignment Right-of-Way

(At original document size of 11x17) 1:3,000

Project Location
Prineville, OR to
Reno, NV

Client/Project

Prepared by JC on 2020-07-30 TR by CB on 2020-07-30 IR by CS on 2020-07-30

Zayo Group LLC Prineville to Reno Fiber Optic Project

Appendix A - Page 204 of 292

Project Components Preliminary Design
Proposed Prineville to Reno

Alignment Right-of-Way Staging Area

(At original document size of 11x17) 1:3,000

**Stantec** 

Project Location
Prineville, OR to
Reno, NV