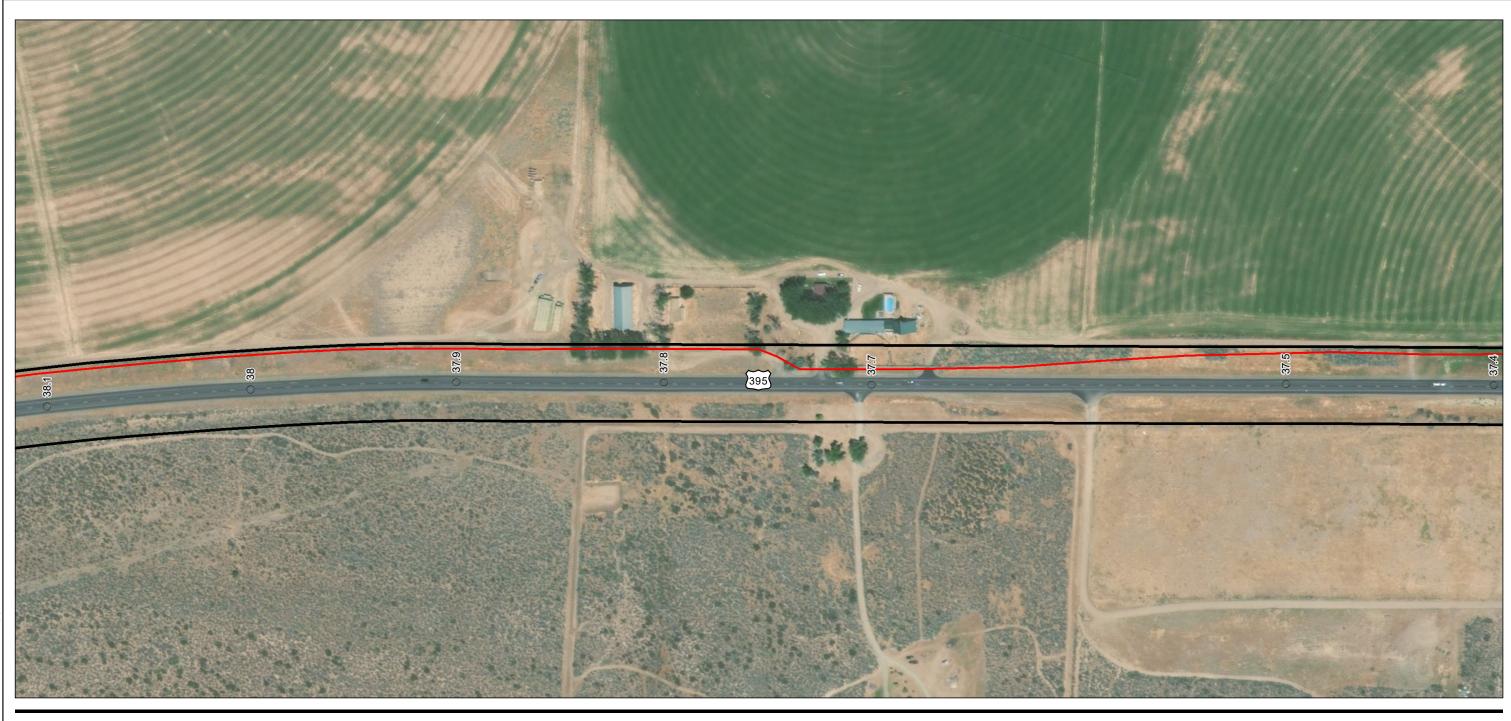

Appendix A - Page 209 of 292

Project Components Preliminary Design
Proposed Prineville to Reno

Milepost Alignment Right-of-Way

(At original document size of 11x17) 1:3,000

Project Location
Prineville, OR to
Reno, NV Client/Project

Prepared by JC on 2020-07-30 TR by CB on 2020-07-30 IR by CS on 2020-07-30

Zayo Group LLC Prineville to Reno Fiber Optic Project

Appendix A - Page 210 of 292

Project Components Preliminary Design
Proposed Prineville to Reno