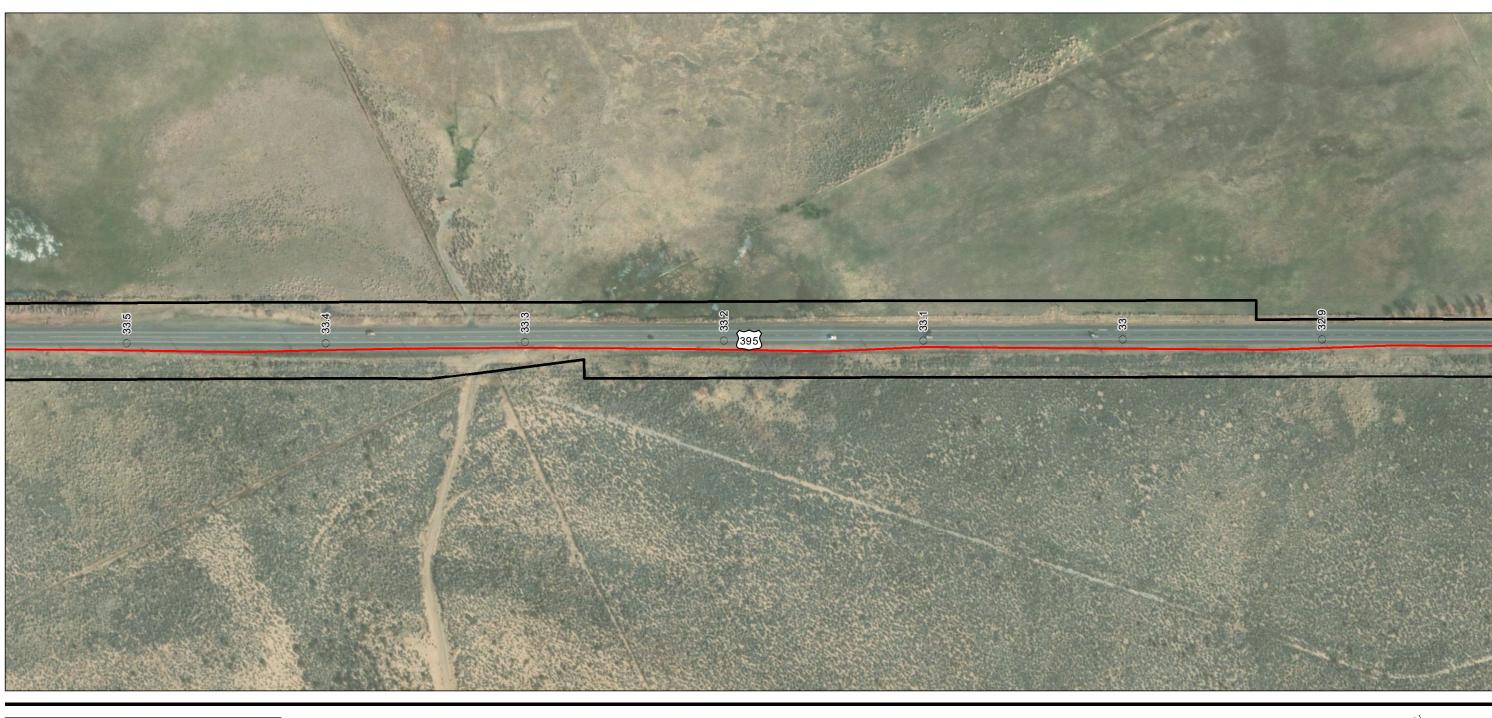

Project Components Preliminary Design
Proposed Prineville to Reno

Alignment Right-of-Way

(At original document size of 11x17) 1:3,000

Project Location
Prineville, OR to
Reno, NV

Client/Project

Prepared by JC on 2020-07-30 TR by CB on 2020-07-30 IR by CS on 2020-07-30

Zayo Group LLC Prineville to Reno Fiber Optic Project

Appendix A - Page 207 of 292

Project Components Preliminary Design
Proposed Prineville to Reno

Alignment Right-of-Way

(At original document size of 11x17) 1:3,000

Project Location
Prineville, OR to
Reno, NV

Client/Project

Prepared by JC on 2020-07-30 TR by CB on 2020-07-30 IR by CS on 2020-07-30

Zayo Group LLC Prineville to Reno Fiber Optic Project

Appendix A - Page 208 of 292