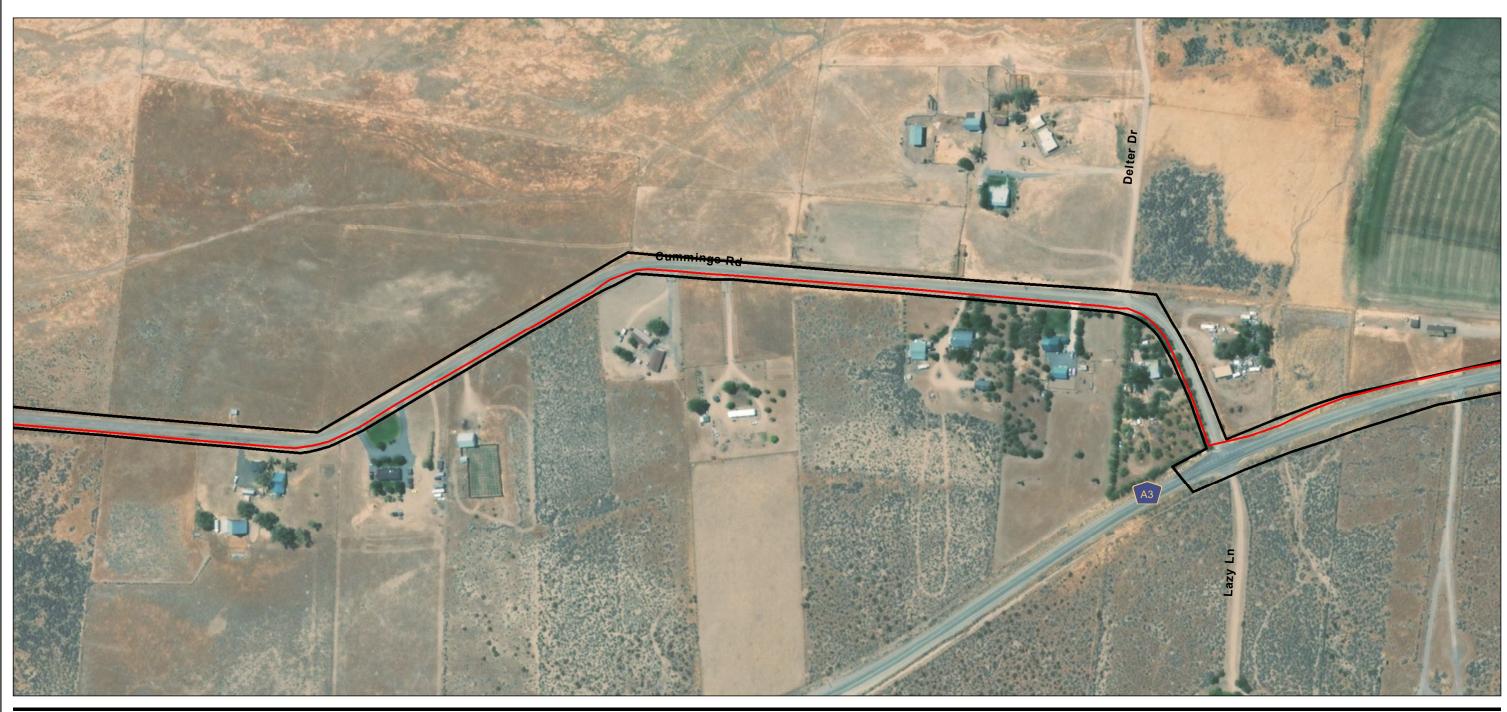

Zayo Group LLC Prineville to Reno Fiber Optic Project

Appendix A - Page 231 of 292

Project Components Preliminary Design
Proposed Prineville to Reno

- Alignment

Notes
1. Coordinate System: NAD 1983 UTM Zone 10N
2. Background: ESRI World Imagery web mapping service 2020
3. Sources: Stantec 2020; ESRI 2020; BLM 2020