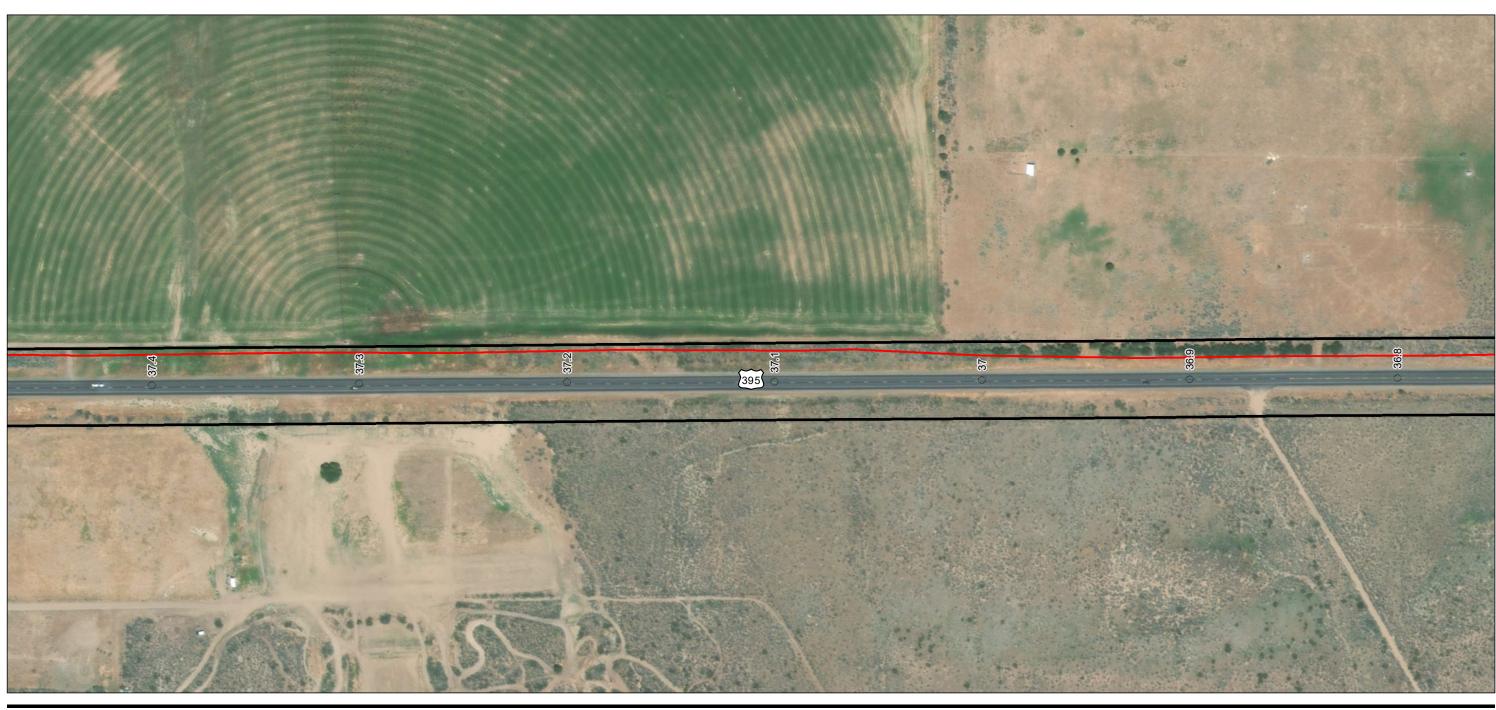

Appendix A - Page 209 of 292

Project Components Preliminary Design
Proposed Prineville to Reno

Milepost Alignment Right-of-Way

(At original document size of 11x17) 1:3,000

Project Location
Prineville, OR to
Reno, NV Client/Project

Prepared by JC on 2020-07-30 TR by CB on 2020-07-30 IR by CS on 2020-07-30

Zayo Group LLC Prineville to Reno Fiber Optic Project

Appendix A - Page 210 of 292

Project Components Preliminary Design
Proposed Prineville to Reno