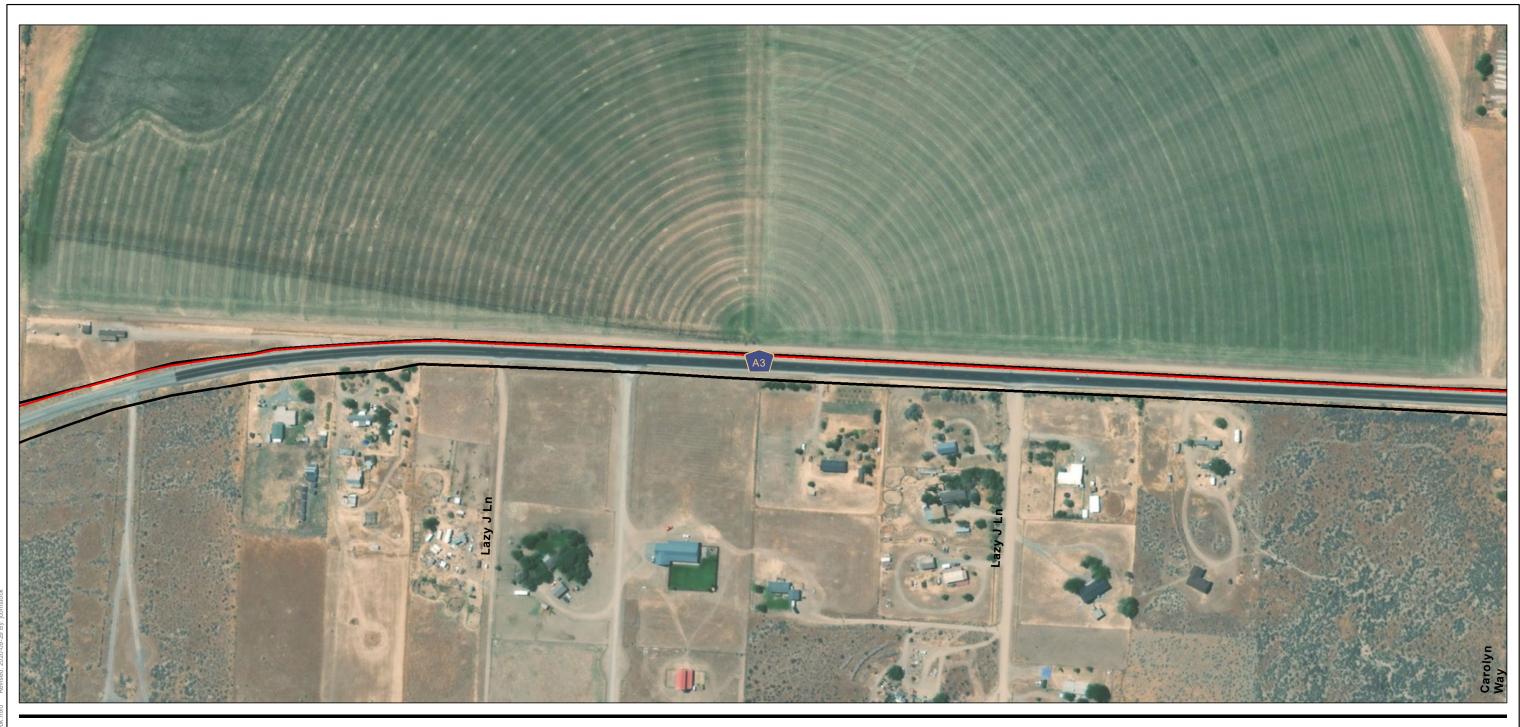

Zayo Group LLC Prineville to Reno Fiber Optic Project

Appendix A - Page 231 of 292

Project Components Preliminary Design
Proposed Prineville to Reno

- Alignment

Notes
1. Coordinate System: NAD 1983 UTM Zone 10N
2. Background: ESRI World Imagery web mapping service 2020
3. Sources: Stantec 2020; ESRI 2020; BLM 2020