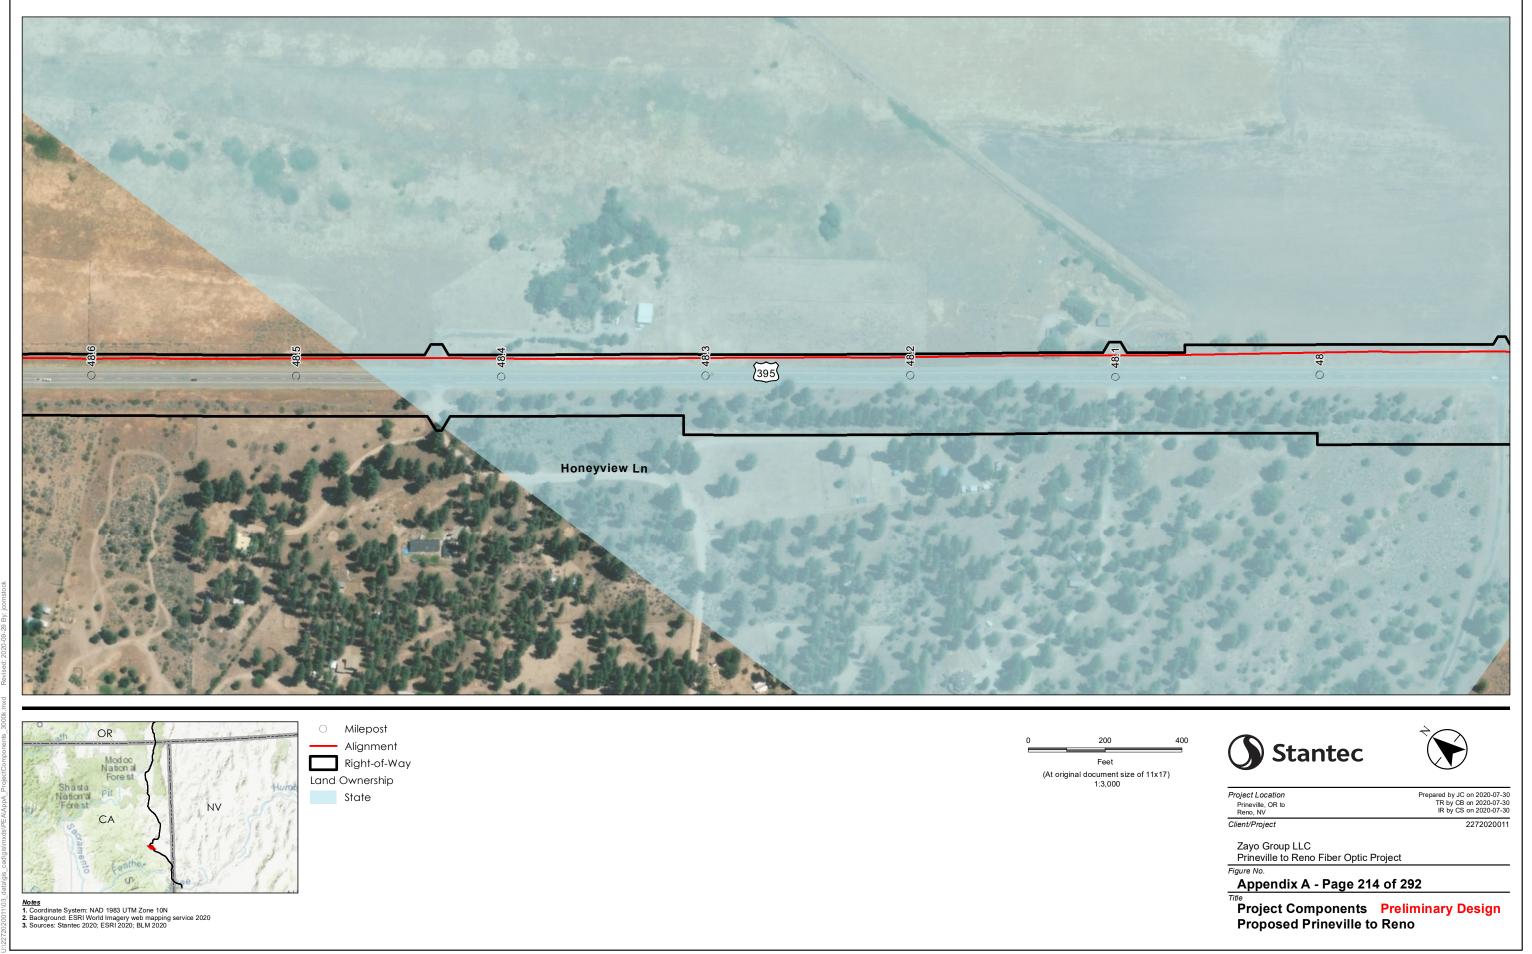

Client/Project

Zayo Group LLC Prineville to Reno Fiber Optic Project

Appendix A - Page 213 of 292

Project Components Preliminary Design
Proposed Prineville to Reno

Project Location
Prineville, OR to
Reno, NV

Client/Project

Prepared by JC on 2020-07-30 TR by CB on 2020-07-30 IR by CS on 2020-07-30

Zayo Group LLC Prineville to Reno Fiber Optic Project

Appendix A - Page 215 of 292

Project Components Preliminary Design
Proposed Prineville to Reno