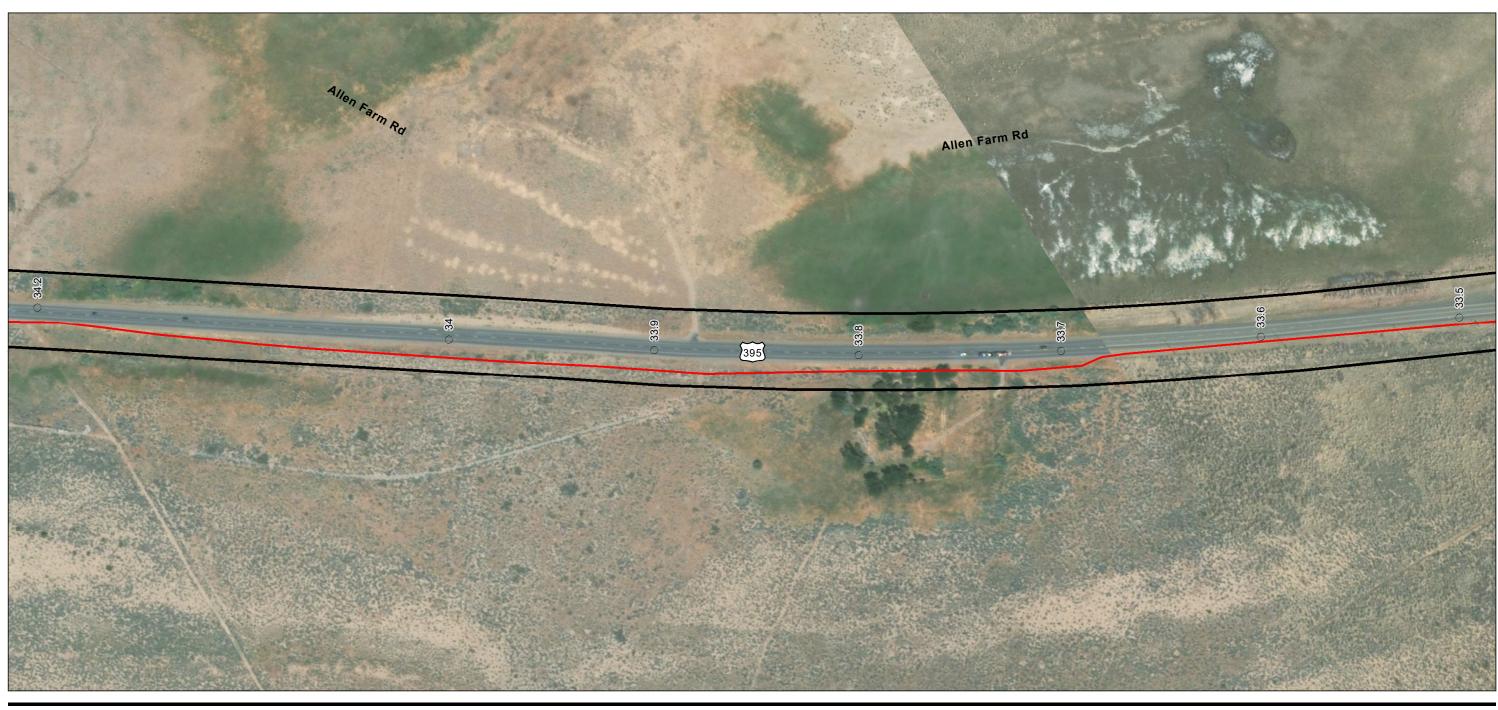

Appendix A - Page 202 of 292

Project Components Preliminary Design
Proposed Prineville to Reno

Alignment Right-of-Way

(At original document size of 11x17) 1:3,000

Project Location
Prineville, OR to
Reno, NV

Client/Project

Prepared by JC on 2020-07-30 TR by CB on 2020-07-30 IR by CS on 2020-07-30

Zayo Group LLC Prineville to Reno Fiber Optic Project

Appendix A - Page 203 of 292

Project Components Preliminary Design
Proposed Prineville to Reno

Alignment Right-of-Way

(At original document size of 11x17) 1:3,000

Project Location
Prineville, OR to
Reno, NV

Client/Project

Prepared by JC on 2020-07-30 TR by CB on 2020-07-30 IR by CS on 2020-07-30

Zayo Group LLC Prineville to Reno Fiber Optic Project