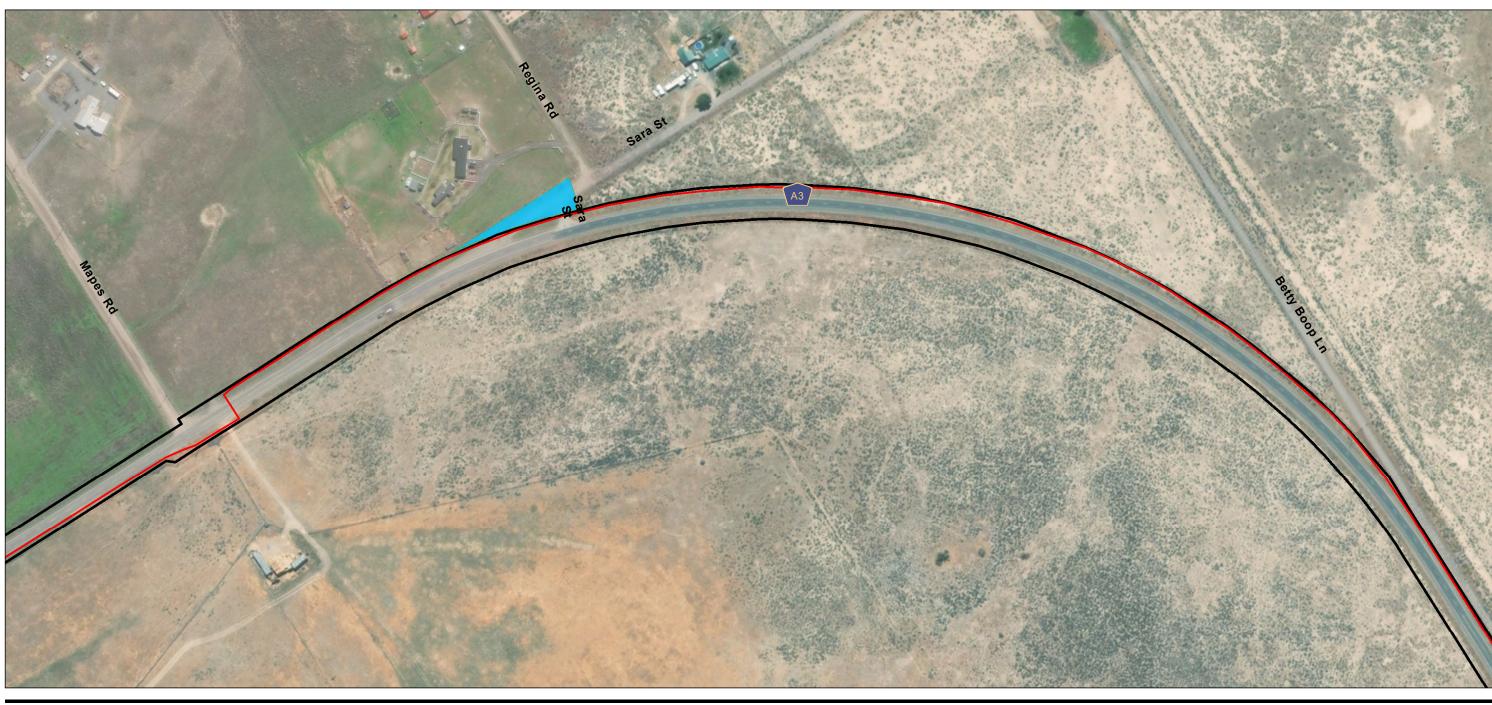

Appendix A - Page 204 of 292

Project Components Preliminary Design
Proposed Prineville to Reno

Alignment Right-of-Way Staging Area

(At original document size of 11x17) 1:3,000

**Stantec** 

Project Location
Prineville, OR to
Reno, NV

Client/Project

Prepared by JC on 2020-07-30 TR by CB on 2020-07-30 IR by CS on 2020-07-30

Zayo Group LLC Prineville to Reno Fiber Optic Project

Appendix A - Page 205 of 292

Project Components Preliminary Design
Proposed Prineville to Reno