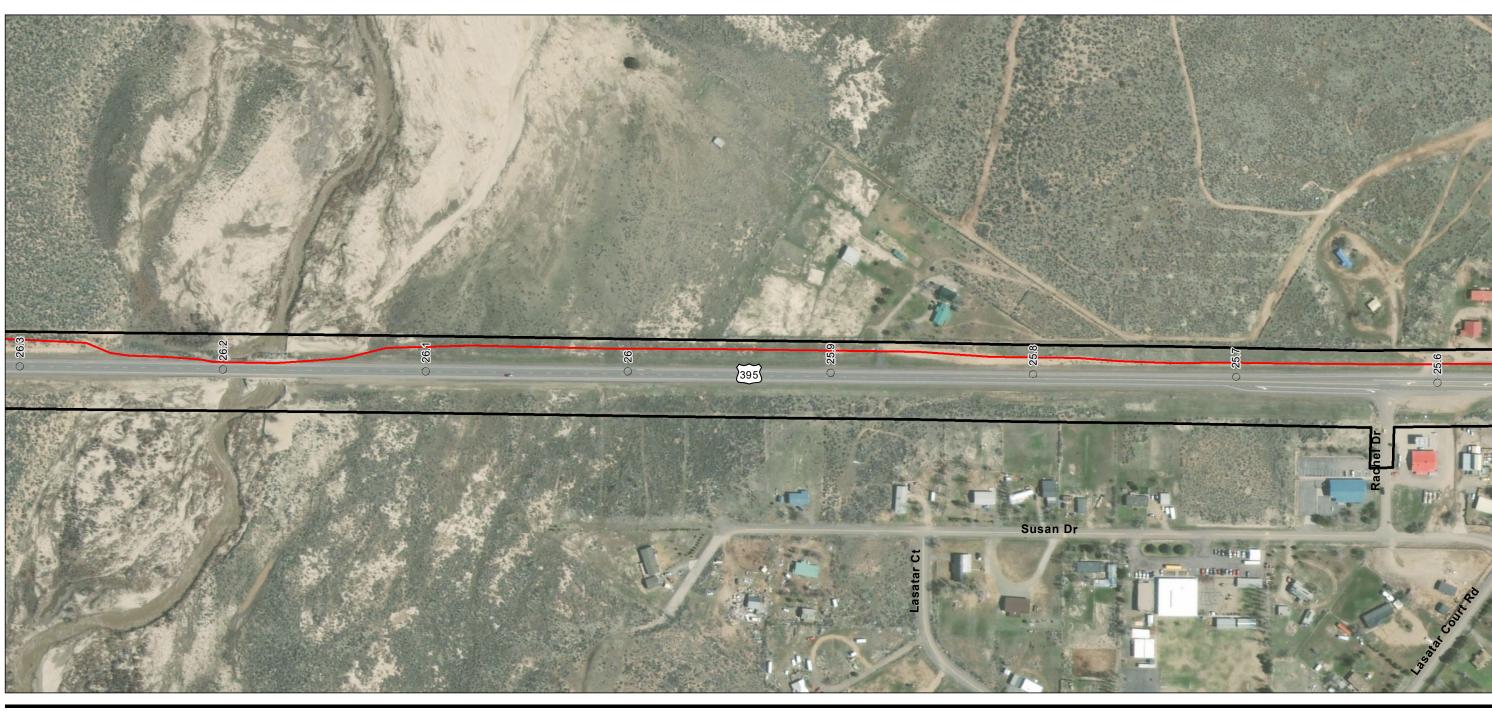

Project Location
Prineville, OR to
Reno, NV

Client/Project

Prepared by JC on 2020-07-30 TR by CB on 2020-07-30 IR by CS on 2020-07-30

Zayo Group LLC Prineville to Reno Fiber Optic Project

Appendix A - Page 201 of 292

Project Components Preliminary Design
Proposed Prineville to Reno

Project Location
Prineville, OR to
Reno, NV

Client/Project Prepared by JC on 2020-07-30 TR by CB on 2020-07-30 IR by CS on 2020-07-30

Zayo Group LLC Prineville to Reno Fiber Optic Project

Appendix A - Page 202 of 292

Project Components Preliminary Design
Proposed Prineville to Reno

Alignment Right-of-Way

(At original document size of 11x17) 1:3,000

Project Location
Prineville, OR to
Reno, NV