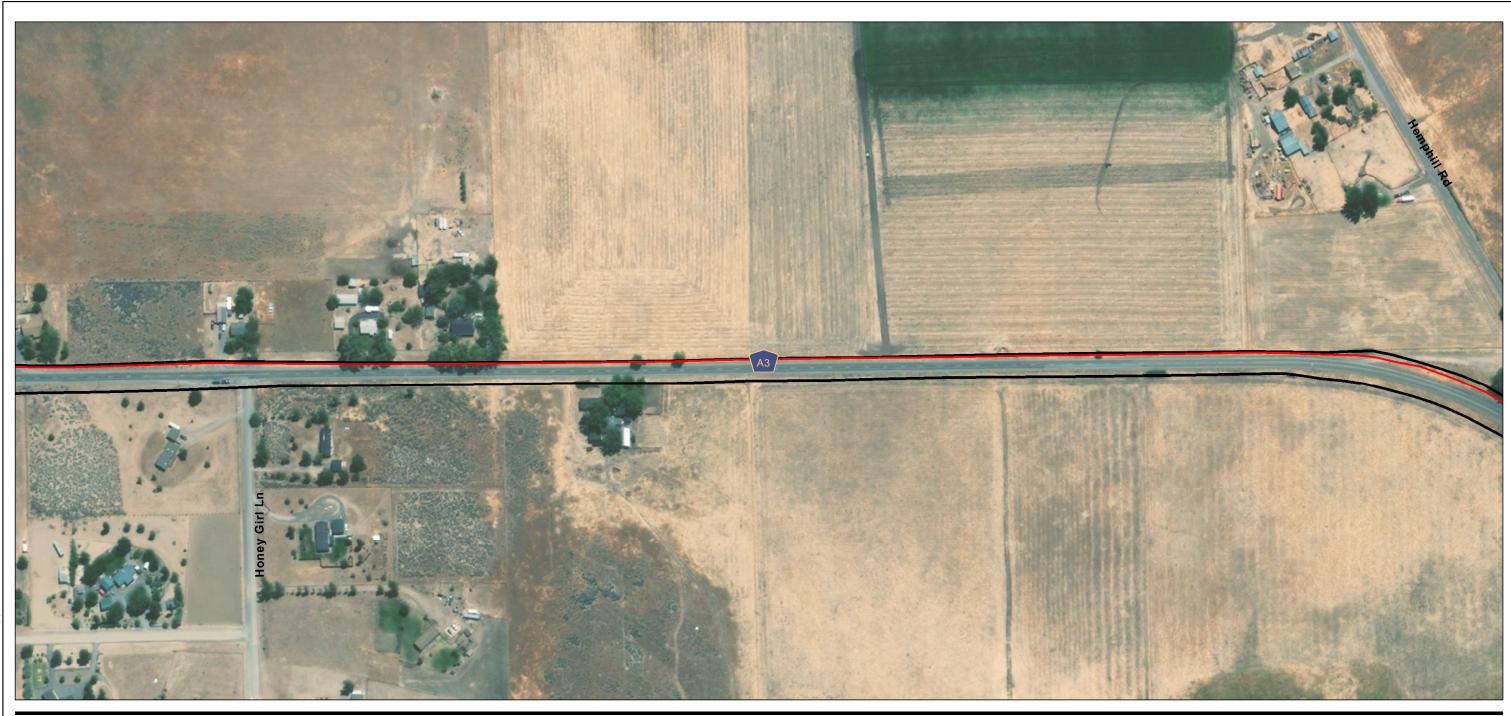

Appendix A - Page 204 of 292

Project Components Preliminary Design
Proposed Prineville to Reno

Alignment Right-of-Way Staging Area

(At original document size of 11x17) 1:3,000

**Stantec** 

Project Location
Prineville, OR to
Reno, NV

Client/Project

Prepared by JC on 2020-07-30 TR by CB on 2020-07-30 IR by CS on 2020-07-30

Zayo Group LLC Prineville to Reno Fiber Optic Project

Appendix A - Page 205 of 292

Project Components Preliminary Design
Proposed Prineville to Reno