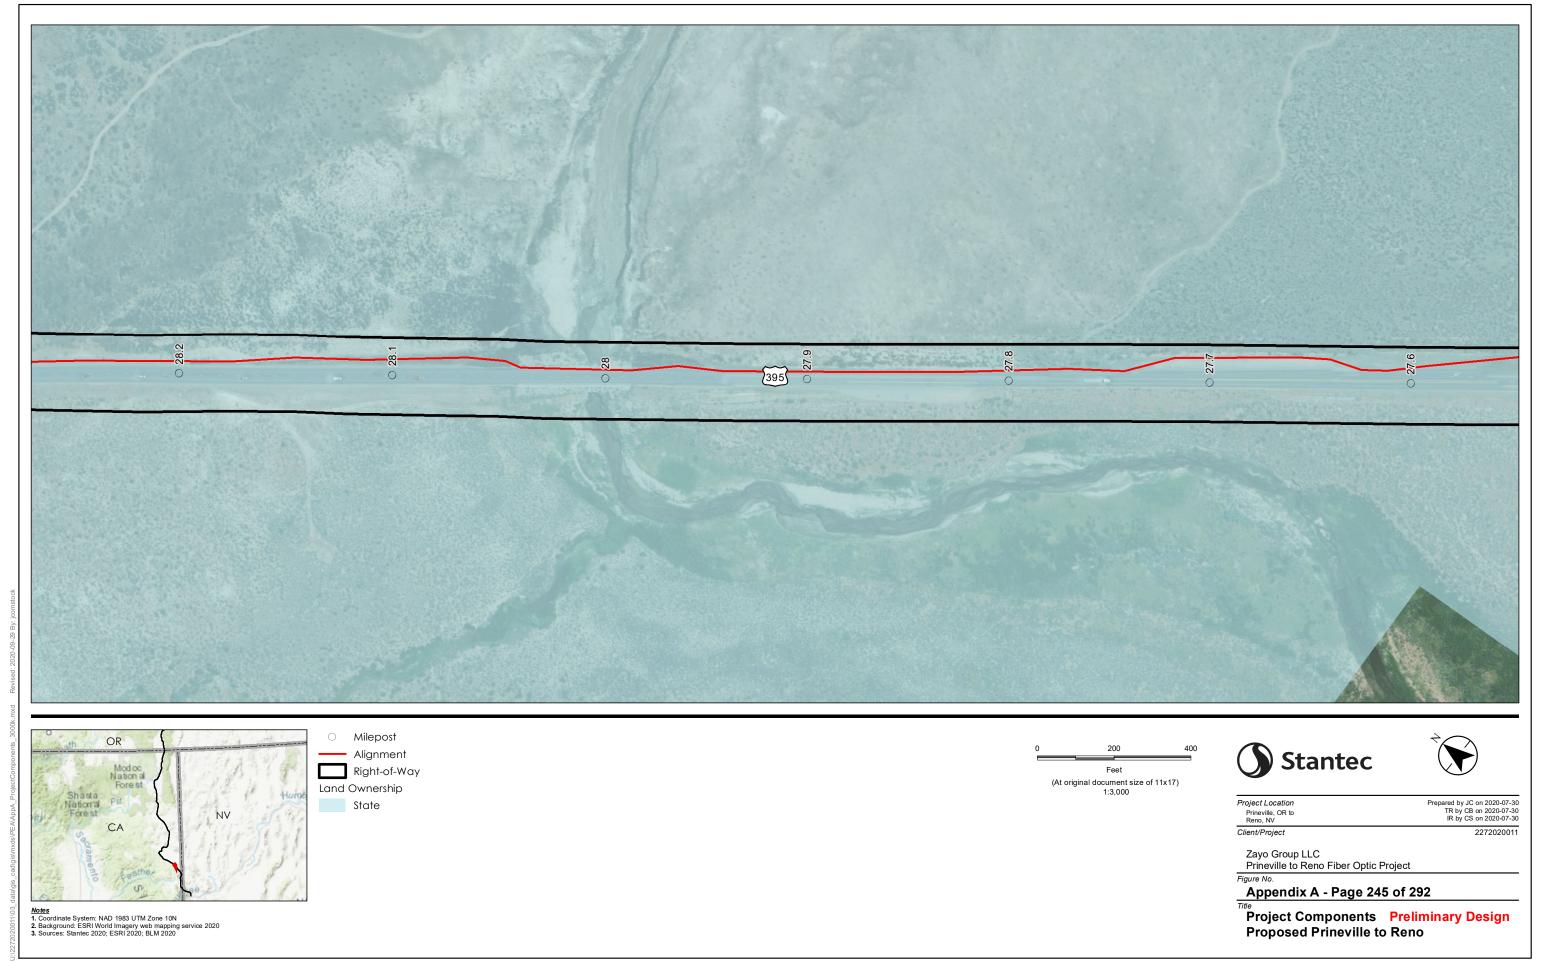

Project Location
Prineville, OR to
Reno, NV

Prepared by JC on 2020-07-30 TR by CB on 2020-07-30 IR by CS on 2020-07-30

Client/Project

Zayo Group LLC Prineville to Reno Fiber Optic Project

Appendix A - Page 247 of 292

Project Components Preliminary Design
Proposed Prineville to Reno

Prepared by JC on 2020-07-30 TR by CB on 2020-07-30 IR by CS on 2020-07-30

Project Location
Prineville, OR to
Reno, NV

Client/Project

Zayo Group LLC Prineville to Reno Fiber Optic Project