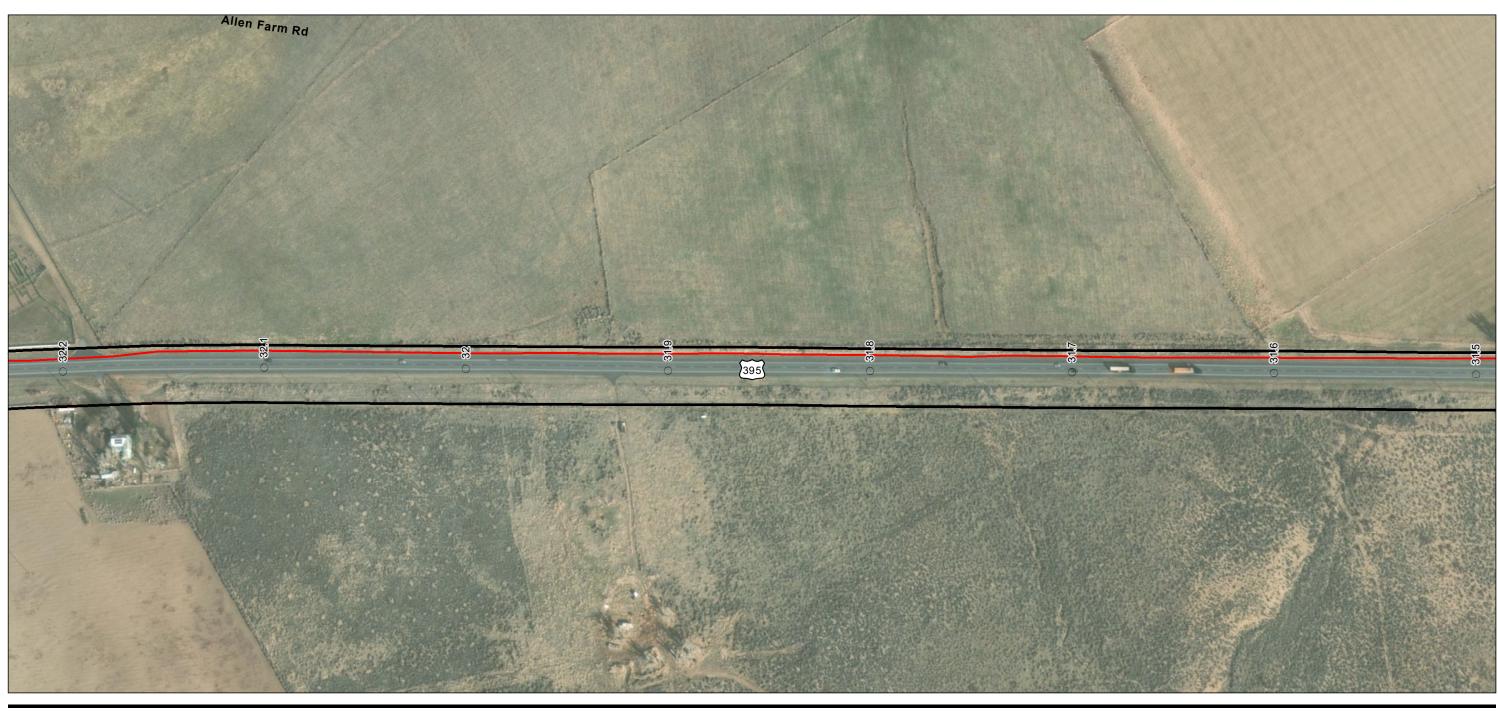

Project Components Preliminary Design
Proposed Prineville to Reno

Milepost Alignment Right-of-Way

(At original document size of 11x17) 1:3,000

Project Location
Prineville, OR to
Reno, NV

Prepared by JC on 2020-07-30 TR by CB on 2020-07-30 IR by CS on 2020-07-30

Zayo Group LLC Prineville to Reno Fiber Optic Project

Appendix A - Page 212 of 292

Project Components Preliminary Design
Proposed Prineville to Reno

Project Location
Prineville, OR to
Reno, NV

Prepared by JC on 2020-07-30 TR by CB on 2020-07-30 IR by CS on 2020-07-30