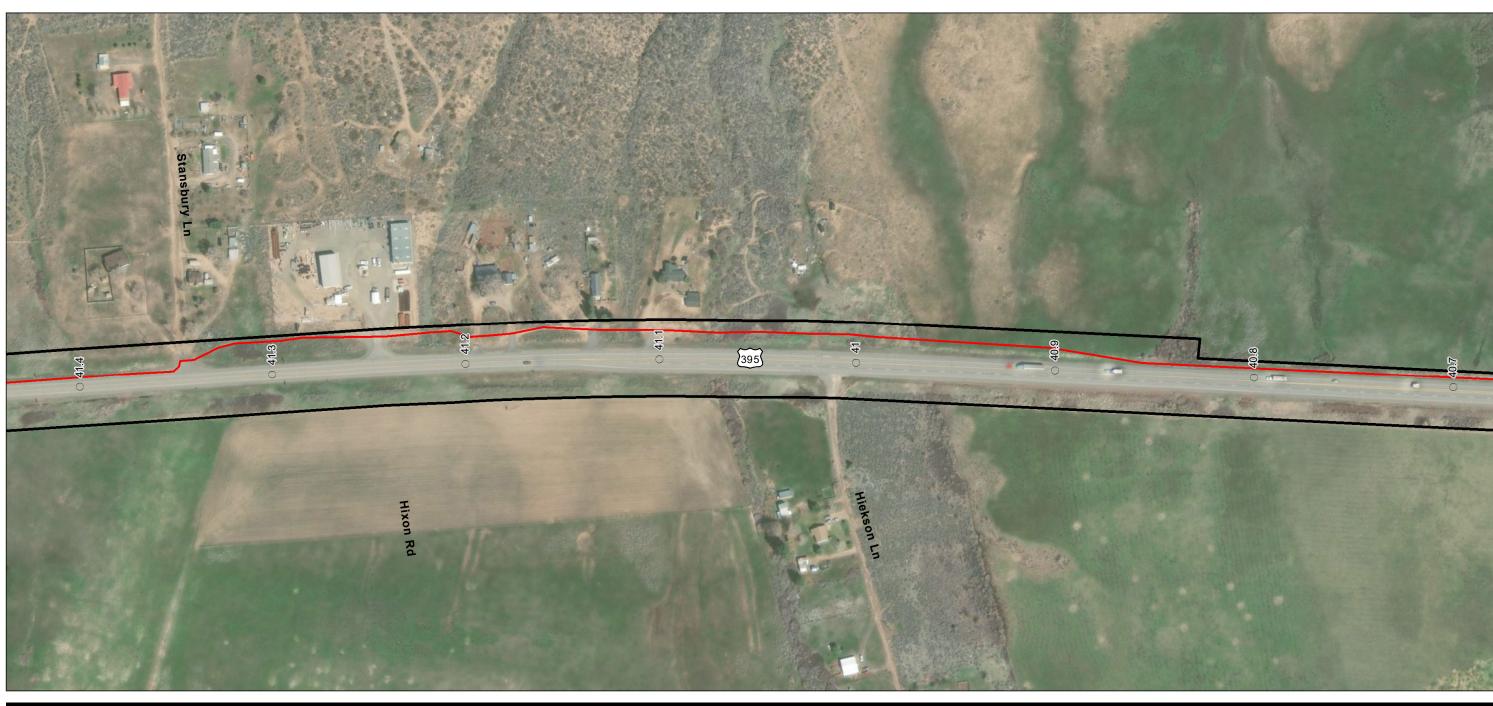

Project Location
Prineville, OR to
Reno, NV

Client/Project

Prepared by JC on 2020-07-30 TR by CB on 2020-07-30 IR by CS on 2020-07-30

Zayo Group LLC Prineville to Reno Fiber Optic Project

Appendix A - Page 211 of 292

Project Components Preliminary Design
Proposed Prineville to Reno

Milepost Alignment Right-of-Way

(At original document size of 11x17) 1:3,000

Project Location
Prineville, OR to
Reno, NV

Prepared by JC on 2020-07-30 TR by CB on 2020-07-30 IR by CS on 2020-07-30